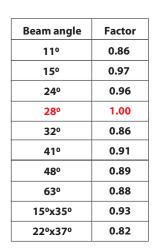

## **Technoline 6**

- Linear led lighting fitting
- wall-ceiling-floor mounted ⊳
- ≻ waterproof suitable for exteriors use
- ≻ from extruded aluminum polyester powder coated
- > suitable for resistance in external spaces
- ≻ with incorporated High Power Led Smd technology
- ≻ CRI>80 | 3 SDCM |as standard
- upon request available with CRI>90 ≻
- ≻ adjusted on a linear cooling system for best thermal management
- in 2700K-3000K-4000K color temperature ≻
- upon request also available in 3500K-5000K and 6500K ≻
- with symmetric lenses 11°-15°-24°-28°-32°-41°-48°-63°
- or elliptical beam lenses 15°x35°, 22°x37° ⊳
- work with built in led driver, on/off as standard ⊳
- upon request available with dimmable led driver ≻
- ≻ phase cut/Dali/1-10volt
- with 1 or 2 cable glands PG9 IP68 or PG11 IP68  $\geq$
- for input and output of power supply cables ≻
- with brackets at the two sides for capability of movement >
- ≻ with silicon gaskets and inox screws
- $\triangleright$ upon request is offered with pre-fitted cable in neoprene
- ⊳ with male and female fis fast connection with IP68 protection
- suitable for exterior lighting of building facades, windows