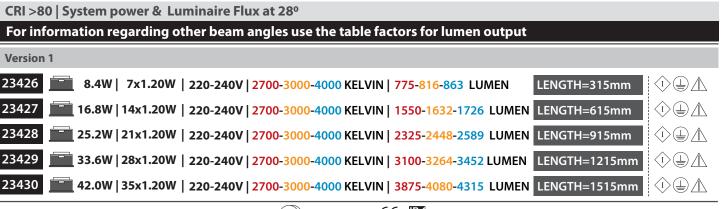

## **Technoline 6**

- Linear led lighting fitting
- wall-ceiling-floor mounted ⊳
- ≻ waterproof suitable for exteriors use
- ≻ from extruded aluminum polyester powder coated
- > suitable for resistance in external spaces
- ≻ with incorporated High Power Led Smd technology
- ≻ CRI>80 | 3 SDCM |as standard
- upon request available with CRI>90 ≻
- ≻ adjusted on a linear cooling system for best thermal management
- in 2700K-3000K-4000K color temperature ≻
- upon request also available in 3500K-5000K and 6500K ≻
- with symmetric lenses 11°-15°-24°-28°-32°-41°-48°-63°
- or elliptical beam lenses 15°x35°, 22°x37° ⊳
- work with built in led driver, on/off as standard ⊳
- upon request available with dimmable led driver ≻
- ≻ phase cut/Dali/1-10volt
- with 1 or 2 cable glands PG9 IP68 or PG11 IP68  $\geq$
- for input and output of power supply cables ≻
- with brackets at the two sides for capability of movement >
- ≻ with silicon gaskets and inox screws
- $\triangleright$ upon request is offered with pre-fitted cable in neoprene
- ⊳ with male and female fis fast connection with IP68 protection
- suitable for exterior lighting of building facades, windows