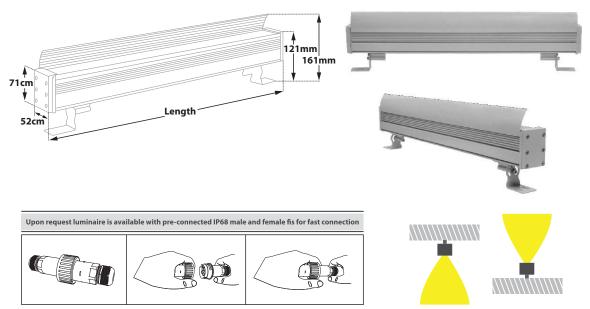

## **Technoline 6**

- Linear led lighting fitting
- wall-ceiling-floor mounted ⊳
- ≻ waterproof suitable for exteriors use
- ≻ from extruded aluminum polyester powder coated
- > suitable for resistance in external spaces
- ≻ with incorporated High Power Led Smd technology
- ≻ CRI>80 | 3 SDCM |as standard
- upon request available with CRI>90 ≻
- ≻ adjusted on a linear cooling system for best thermal management
- in 2700K-3000K-4000K color temperature ≻
- upon request also available in 3500K-5000K and 6500K ≻
- with symmetric lenses 11°-15°-24°-28°-32°-41°-48°-63°
- or elliptical beam lenses 15°x35°, 22°x37° ⊳
- work with built in led driver, on/off as standard ⊳
- upon request available with dimmable led driver ≻
- ≻ phase cut/Dali/1-10volt
- with 1 or 2 cable glands PG9 IP68 or PG11 IP68  $\geq$
- for input and output of power supply cables ≻
- with brackets at the two sides for capability of movement >
- ≻ with silicon gaskets and inox screws
- $\triangleright$ upon request is offered with pre-fitted cable in neoprene
- ⊳ with male and female fis fast connection with IP68 protection
- suitable for exterior lighting of building facades, windows