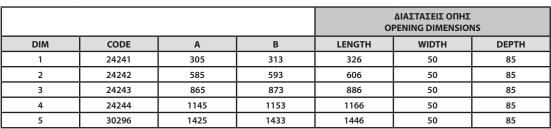

# Indicative Flux list | Final lumen output depends from the selection of the angle beam

| 24241 7.0W  7x1.0W | 350mA   3000-4 | 000 KELVIN   655-69 | 90 LUMEN   DIM (1) |
|--------------------|----------------|---------------------|--------------------|
|--------------------|----------------|---------------------|--------------------|

24242 14.0W | 14x1.0W | 350mA | 3000-4000 KELVIN | 1305-1375 LUMEN | DIM (2)

21.0W | 21x1.0W | 350mA | 3000-4000 KELVIN | 1955-2060 LUMEN | DIM (3)

24244 **28.0W | 28x1.0W |** 350mA | 3000-4000 KELVIN | 2605-2745 LUMEN | DIM (4) 35.0W | 35x1.0W | 350mA | 3000-4000 KELVIN | 3255-3430 LUMEN | DIM (5) 30296 (ii) E