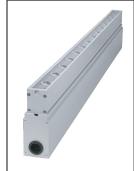

## Frameless Ground Led 2 CC

- Linear inground recessed waterproof led luminaire
- frameless/trimless (without external trim)
- suitable for outdoors use
- body made from extruded aluminum polyester powder coated
- ground base made from extruded aluminum polyester powder coated
- with die cast aluminum end caps polyester powder coated
- with heavy duty front frosted/opal polycarbonate diffuser/cover
- with 4.5mm thickness
- upon request available with tempered opal/mat glass
- with rubber gaskets and stainless-steel screws
- with one or two cable glands IP68
- with pre-connected male and female IP68 fis fast connection
- with incorporated high-power led smd
- adjusted on a high performance linear heatsink
- for best thermal management of led source
- CRI>80 | 3 SDCM as standard
- upon request available with CRI>90
- in 3000-4000 KELVIN
- also available upon request in 2700-3500-5000-6500 Kelvin
- with symmetric lenses 10°-15°-25°-35°-45°-60°
- or elliptical beam lenses 15°x35°, 20x40°\*
- or wall washing lenses
- input forward current 350ma
- works with external/remote constant current led driver

(ii) /E

(ii) <u>(k</u>

- standard lenght of luminaire 1000mm
- available also in 500mm-1500mm-2000mm length
- upon request available in different lenghts