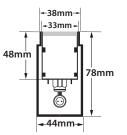

## Frameless Ground Led 2 CC

- Linear inground recessed waterproof led luminaire
- frameless/trimless (without external trim)
- suitable for outdoors use
- body made from extruded aluminum polyester powder coated
- ground base made from extruded aluminum polyester powder coated
- with die cast aluminum end caps polyester powder coated
- with heavy duty front frosted/opal polycarbonate diffuser/cover
- with 4.5mm thickness
- upon request available with tempered opal/mat glass
- with rubber gaskets and stainless-steel screws
- with one or two cable glands IP68
- with pre-connected male and female IP68 fis fast connection
- with incorporated high-power led smd
- adjusted on a high performance linear heatsink
- for best thermal management of led source
- CRI>80 | 3 SDCM as standard
- upon request available with CRI>90
- in 3000-4000 KELVIN
- also available upon request in 2700-3500-5000-6500 Kelvin
- with symmetric lenses 10°-15°-25°-35°-45°-60°
- or elliptical beam lenses 15°x35°, 20x40°\*
- or wall washing lenses
- input forward current 350ma
- works with external/remote constant current led driver

(ii) /E

(ii) <u>(k</u>

- standard lenght of luminaire 1000mm
- available also in 500mm-1500mm-2000mm length
- upon request available in different lenghts