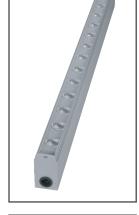

## Frameless Ground Led 2 CC

- Linear inground recessed waterproof led luminaire
- frameless/trimless (without external trim)
- suitable for outdoors use
- body made from extruded aluminum polyester powder coated
- ground base made from extruded aluminum polyester powder coated
- with die cast aluminum end caps polyester powder coated
- with heavy duty front frosted/opal polycarbonate diffuser/cover
- with 4.5mm thickness
- upon request available with tempered opal/mat glass
- with rubber gaskets and stainless-steel screws
- with one or two cable glands IP68
- with pre-connected male and female IP68 fis fast connection
- with incorporated high-power led smd
- adjusted on a high performance linear heatsink
- for best thermal management of led source
- CRI>80 | 3 SDCM as standard
- upon request available with CRI>90
- in 3000-4000 KELVIN
- also available upon request in 2700-3500-5000-6500 Kelvin
- with symmetric lenses 10°-15°-25°-35°-45°-60°
- or elliptical beam lenses 15°x35°, 20x40°\*
- or wall washing lenses
- input forward current 350ma
- works with external/remote constant current led driver

(ii) /E

(ii) <u>(k</u>

- standard lenght of luminaire 1000mm
- available also in 500mm-1500mm-2000mm length
- upon request available in different lenghts