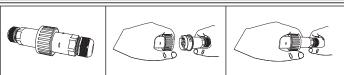

#### With pre-connected IP68 male and female fis for fast connection

WARNING: In all ground buried lighting fittings installation, at least 20cm depth drain hole filled by gravel must be made to prevent flooding, or for same reason use draining water pipes. Use H07RN cables only as other types of cables may not be conformed to assure the IP67 or IP 68 rating.