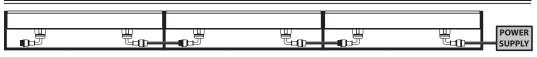

### Suitable for continuous lighting

#### With pre-connected IP68 male and female fis for fast connection

WARNING: In all ground buried lighting fittings installation, at least 20cm depth drain hole filled by gravel must be made to prevent flooding, or for same reason use draining water pipes. Use H07RN cables only as other types of cables may not be conformed to assure the IP67 or IP 68 rating.