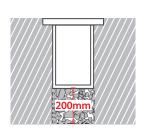

#### With pre-connected IP68 male and female fis for fast connection

WARNING: In all ground buried lighting fittings installation, at least 20cm depth drain hole filled by gravel must be made to prevent flooding, or for same reason use draining water pipes. Use H07RN cables only as other types of cables may not be conformed to assure the IP67 or IP 68 rating.