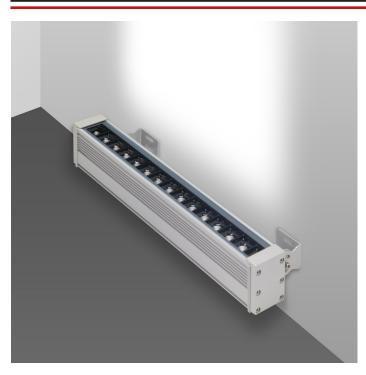

## Technoline 10 Compact High

- Linear waterproof led luminaire
- wall fixed mounted
- suitable for exteriors use
- from extruded aluminum polyester powder coated
- suitable for resistance in external spaces
- with protective front tempered glass transparent
- with incorporated High Power Led Smd technology
- adjusted inside a special black anti-glare optical screen
- with internal reflectors
- with symmetric angle beam of 17°-34°-48°
- CRI>80 | 3 SDCM |as standard
- upon request available with CRI>90
- adjusted on a linear cooling system for best thermal management
- in 3000K-4000K color temperature
- upon request also available in 2700K-3500K-5000K and 6500K
- works with built in led driver, on/off as standard
- upon request available with dimmable led driver
- phase cut/Dali/1-10volt
  - with 1 or 2 cable glands PG9 IP68 or PG11 IP68
- for input and output of power supply cables
- with brackets at the two sides for capability of movement
- with silicon gaskets and inox screws
- upon request is offered with pre-fitted cable in neoprene with male and female fis fast connection with IP68 protection
- suitable for exterior lighting of building facades, windows