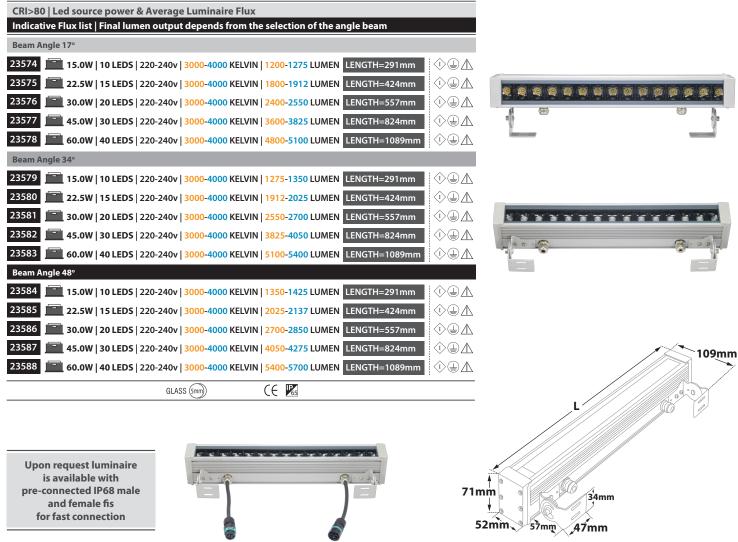

## Technoline 10 Compact High

- Linear waterproof led luminaire
- wall fixed mounted
- suitable for exteriors use
- from extruded aluminum polyester powder coated
- suitable for resistance in external spaces
- with protective front tempered glass transparent
- with incorporated High Power Led Smd technology
- adjusted inside a special black anti-glare optical screen
- with internal reflectors
- with symmetric angle beam of 17°-34°-48°
- CRI>80 | 3 SDCM |as standard
- upon request available with CRI>90
- adjusted on a linear cooling system for best thermal management
- in 3000K-4000K color temperature
- upon request also available in 2700K-3500K-5000K and 6500K
- works with built in led driver, on/off as standard
- upon request available with dimmable led driver
- phase cut/Dali/1-10volt
  - with 1 or 2 cable glands PG9 IP68 or PG11 IP68
- for input and output of power supply cables
- with brackets at the two sides for capability of movement
- with silicon gaskets and inox screws
- upon request is offered with pre-fitted cable in neoprene with male and female fis fast connection with IP68 protection
- suitable for exterior lighting of building facades, windows