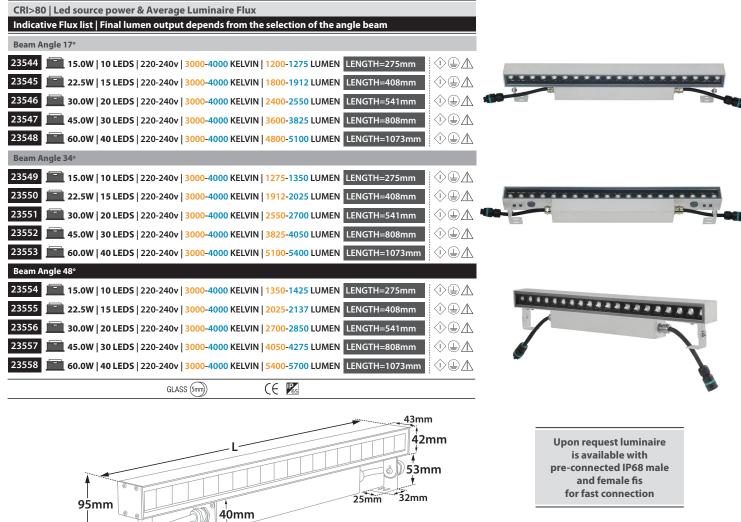

## **Technoline 9 Slim High**

- Linear waterproof led luminaire
- wall fixed mounted
- suitable for exteriors use
- from extruded aluminum polyester powder coated
- suitable for resistance in external spaces
- with protective front tempered glass transparent
- with incorporated High Power Led Smd technology
- adjusted inside a special black anti-glare optical screen
- with internal reflectors
- with symmetric angle beam of 17°-34°-48°
- CRI>80 | 3 SDCM | as standard
- upon request available with CRI>90
- adjusted on a linear cooling system for best thermal management
- in 3000K-4000K color temperature
- upon request also available in 2700K-3500K-5000K and 6500K
- works with built in led driver, on/off as standard
- upon request available with dimmable led driver
- phase cut/Dali/1-10volt
- with 1 or 2 cable glands PG9 IP68 or PG11 IP68
- for input and output of power supply cables
- with brackets at the two sides for capability of movement
- with silicon gaskets and inox screws
- upon request is offered with pre-fitted cable in neoprene
- with male and female fis fast connection with IP68 protection suitable for exterior lighting of building facades, windows