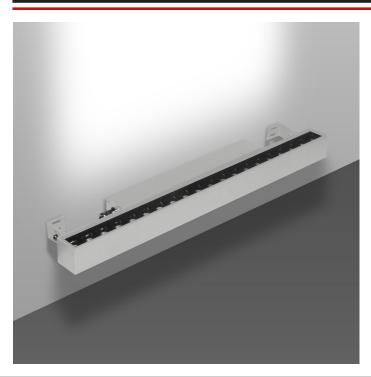

## **Technoline 9 Slim High**

- Linear waterproof led luminaire
- wall fixed mounted
- suitable for exteriors use
- from extruded aluminum polyester powder coated
- suitable for resistance in external spaces
- with protective front tempered glass transparent
- with incorporated High Power Led Smd technology
- adjusted inside a special black anti-glare optical screen
- with internal reflectors
- with symmetric angle beam of 17°-34°-48°
- CRI>80 | 3 SDCM | as standard
- upon request available with CRI>90
- adjusted on a linear cooling system for best thermal management
- in 3000K-4000K color temperature
- upon request also available in 2700K-3500K-5000K and 6500K
- works with built in led driver, on/off as standard
- upon request available with dimmable led driver
- phase cut/Dali/1-10volt
- with 1 or 2 cable glands PG9 IP68 or PG11 IP68
- for input and output of power supply cables
- with brackets at the two sides for capability of movement
- with silicon gaskets and inox screws
- upon request is offered with pre-fitted cable in neoprene
- with male and female fis fast connection with IP68 protection suitable for exterior lighting of building facades, windows