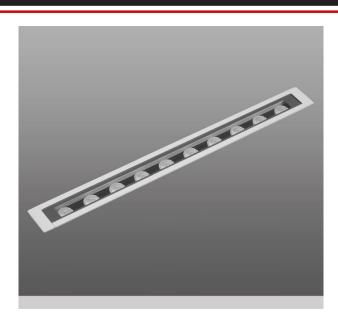

## Frame Ground Led 2 CC

- Linear inground recessed waterproof led luminaire
- > with frame
- > suitable for outdoors use
- > body made from extruded aluminum polyester powder coated
- pround base made from extruded aluminum polyester powder coated
- with die cast aluminum end caps polyester powder coated
- ➤ with tempered opal/mat glass
- > with rubber gaskets and stainless-steel screws
- > with one or two cable glands IP68
- > with pre-connected male and female IP68 fis fast connection
- with incorporated high-power led smd
- adjusted on a high performance linear heatsink
- > for best thermal management of led source
- > CRI>80 | 3 SDCM as standard
- > upon request available with CRI>90
- > in 3000-4000 KELVIN
- ➤ also available upon request in 2700-3500-5000-6500 Kelvin
- with symmetric lenses 10°-15°-25°-35°-45°-60°\*
- or elliptical beam lenses 15°x35°, 20x40°\*
- or wall washing lenses
- ➤ input forward current 350mA
- works with external/remote constant current led driver

## Indicative Flux list | Final lumen output depends from the selection of the angle beam

30544 14.0W | 14x1.0W | 350mA | 3000-4000 KELVIN | 1305-1375 LUMEN | DIM (2)

30545 21.0W | 21x1.0W | 350mA | 3000-4000 KELVIN | 1955-2060 LUMEN | DIM (3)