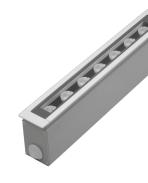

## Frame Ground Led 2 CC

- Linear inground recessed waterproof led luminaire
- > with frame
- > suitable for outdoors use
- > body made from extruded aluminum polyester powder coated
- pround base made from extruded aluminum polyester powder coated
- with die cast aluminum end caps polyester powder coated
- ➤ with tempered opal/mat glass
- > with rubber gaskets and stainless-steel screws
- > with one or two cable glands IP68
- > with pre-connected male and female IP68 fis fast connection
- with incorporated high-power led smd
- adjusted on a high performance linear heatsink
- > for best thermal management of led source
- > CRI>80 | 3 SDCM as standard
- > upon request available with CRI>90
- > in 3000-4000 KELVIN
- ➤ also available upon request in 2700-3500-5000-6500 Kelvin
- with symmetric lenses 10°-15°-25°-35°-45°-60°\*
- or elliptical beam lenses 15°x35°, 20x40°\*
- or wall washing lenses
- ➤ input forward current 350mA
- works with external/remote constant current led driver

## With pre-connected IP68 male and female fis for fast connection

-45mm→

78mm

48mm

WARNING: In all ground buried lighting fittings installation, at least 20cm depth drain hole filled by gravel must be made to prevent flooding, or for same reason use draining water pipes. Use H07RN cables only as other types of cables may not be conformed to assure the IP67 or IP 68 rating.