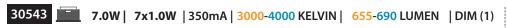

## Indicative Flux list | Final lumen output depends from the selection of the angle beam

30544 14.0W | 14x1.0W | 350mA | 3000-4000 KELVIN | 1305-1375 LUMEN | DIM (2)

30545 21.0W | 21x1.0W | 350mA | 3000-4000 KELVIN | 1955-2060 LUMEN | DIM (3)