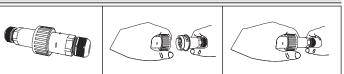

## With pre-connected IP68 male and female fis for fast connection

-45mm→

78mm

48mm

WARNING: In all ground buried lighting fittings installation, at least 20cm depth drain hole filled by gravel must be made to prevent flooding, or for same reason use draining water pipes. Use H07RN cables only as other types of cables may not be conformed to assure the IP67 or IP 68 rating.