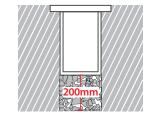

## With pre-connected IP68 male and female fis for fast connection

-45mm→

78mm

48mm

WARNING: In all ground buried lighting fittings installation, at least 20cm depth drain hole filled by gravel must be made to prevent flooding, or for same reason use draining water pipes. Use H07RN cables only as other types of cables may not be conformed to assure the IP67 or IP 68 rating.