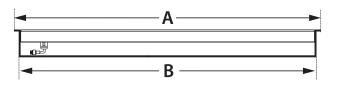

30546 28.0W | 28x1.0W | 350mA | 3000-4000 KELVIN | 2605-2745 LUMEN | DIM (4)

| ΔΙΑΣΤΑΣΕΙΣ<br>DIMENSIONS |      |      | ΔΙΑΣΤΑΣΕΙΣ ΟΠΗΣ<br>OPENING DIMENSIONS |       |       |
|--------------------------|------|------|---------------------------------------|-------|-------|
| DIM                      | A    | В    | LENGTH                                | WIDTH | DEPTH |
| 1                        | 327  | 309  | 319                                   | 45    | 85    |
| 2                        | 607  | 589  | 599                                   | 45    | 85    |
| 3                        | 887  | 869  | 879                                   | 45    | 85    |
| 4                        | 1167 | 1149 | 1159                                  | 45    | 85    |