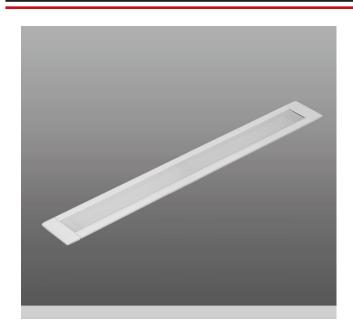

## Frame Ground Led 2 NV

- > sLinear inground recessed waterproof led luminaire
- > with frame
- > suitable for outdoors use
- > body made from extruded aluminum polyester powder coated
- > ground base made from extruded aluminum polyester powder coated
- > with die cast aluminum end caps polyester powder coated
- with tempered opal/mat glass 6mm thick
- ➤ with rubber gaskets and stainless-steel screws
- ➤ with one or two cable glands IP68
- > with pre-connected male and female IP68 fis fast connection
- > with incorporated power led smd
- > adjusted on a high performance linear heatsink
- > for best thermal management of led source
- > CRI>80 | available in 2700-3000-4000 Kelvin
- > upon request available in 6500 Kelvin
- > input voltage 24volt DC as standard
- > works with external/remote constant voltage led driver
- > upon request available in different lengths