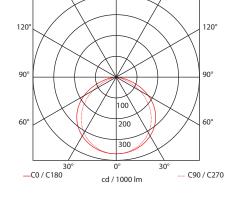

## **CRI>80 | Power & Luminous flux**

30550 - 5.5W | 24V DC | 2700 - 3000 - 4000 KELVIN | 214 - 228 - 235 LUMEN DIM 1 | L:327mm

11.0W | 24V DC | 2700 - 3000 - 4000 KELVIN | 428 - 456 - 470 LUMEN | DIM 2 | L:607mm 30551

16.5W | 24V DC | 2700 - 3000 - 4000 KELVIN | 642 - 684 - 705 LUMEN | DIM 3 | L:887mm

22.0W | 24V DC | 2700 - 3000 - 4000 KELVIN | 857 - 912 - 940 LUMEN | DIM 4 | L:1167mm

| ΔΙΑΣΤΑΣΕΙΣ<br>DIMENSIONS |      |      | ΔΙΑΣΤΑΣΕΙΣ ΟΠΗΣ<br>OPENING DIMENSIONS |       |       |
|--------------------------|------|------|---------------------------------------|-------|-------|
| DIM                      | A    | В    | LENGTH                                | WIDTH | DEPTH |
| 1                        | 327  | 309  | 319                                   | 45    | 85    |
| 2                        | 607  | 589  | 599                                   | 45    | 85    |
| 3                        | 887  | 869  | 879                                   | 45    | 85    |
| 4                        | 1167 | 1149 | 1159                                  | 45    | 85    |