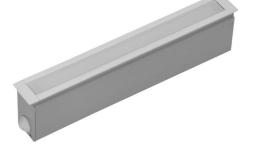

## Frame Ground Led 2 NV

- > sLinear inground recessed waterproof led luminaire
- > with frame
- > suitable for outdoors use
- > body made from extruded aluminum polyester powder coated
- > ground base made from extruded aluminum polyester powder coated
- > with die cast aluminum end caps polyester powder coated
- with tempered opal/mat glass 6mm thick
- ➤ with rubber gaskets and stainless-steel screws
- ➤ with one or two cable glands IP68
- > with pre-connected male and female IP68 fis fast connection
- > with incorporated power led smd
- > adjusted on a high performance linear heatsink
- > for best thermal management of led source
- > CRI>80 | available in 2700-3000-4000 Kelvin
- > upon request available in 6500 Kelvin
- > input voltage 24volt DC as standard
- > works with external/remote constant voltage led driver
- > upon request available in different lengths