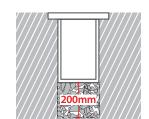

Upon request luminaire is available with pre-connected IP68 male and female fis for fast connection

WARNING: In all ground buried lighting fittings installation, at least 20 cm depth drain hole filled by gravel must be made to prevent flooding, or for same reason use draining water pipes. Use H07RN cables only as other types of cables may not be conformed to assure the IP67 or IP 68 rating.