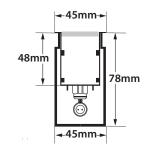

16.5W | 24V DC | 2700 - 3000 - 4000 KELVIN | 642 - 684 - 705 LUMEN | DIM 3 | L:887mm

22.0W | 24V DC | 2700 - 3000 - 4000 KELVIN | 857 - 912 - 940 LUMEN | DIM 4 | L:1167mm

| ΔΙΑΣΤΑΣΕΙΣ<br>DIMENSIONS |      |      | ΔΙΑΣΤΑΣΕΙΣ ΟΠΗΣ<br>OPENING DIMENSIONS |       |       |
|--------------------------|------|------|---------------------------------------|-------|-------|
| DIM                      | A    | В    | LENGTH                                | WIDTH | DEPTH |
| 1                        | 327  | 309  | 319                                   | 45    | 85    |
| 2                        | 607  | 589  | 599                                   | 45    | 85    |
| 3                        | 887  | 869  | 879                                   | 45    | 85    |
| 4                        | 1167 | 1149 | 1159                                  | 45    | 85    |