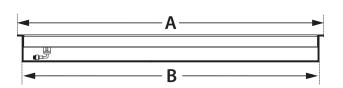

16.5W | 24V DC | 2700 - 3000 - 4000 KELVIN | 642 - 684 - 705 LUMEN | DIM 3 | L:887mm

22.0W | 24V DC | 2700 - 3000 - 4000 KELVIN | 857 - 912 - 940 LUMEN | DIM 4 | L:1167mm

| ΔΙΑΣΤΑΣΕΙΣ<br>DIMENSIONS |      |      | ΔΙΑΣΤΑΣΕΙΣ ΟΠΗΣ<br>OPENING DIMENSIONS |       |       |
|--------------------------|------|------|---------------------------------------|-------|-------|
| DIM                      | A    | В    | LENGTH                                | WIDTH | DEPTH |
| 1                        | 327  | 309  | 319                                   | 45    | 85    |
| 2                        | 607  | 589  | 599                                   | 45    | 85    |
| 3                        | 887  | 869  | 879                                   | 45    | 85    |
| 4                        | 1167 | 1149 | 1159                                  | 45    | 85    |