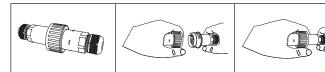

Upon request luminaire is available with pre-connected IP68 male and female fis for fast connection

WARNING: In all ground buried lighting fittings installation, at least 20 cm depth drain hole filled by gravel must be made to prevent flooding, or for same reason use draining water pipes. Use H07RN cables only as other types of cables may not be conformed to assure the IP67 or IP 68 rating.