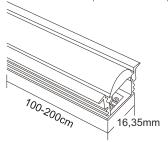

## **SLIM LED PROFILE 3.1**

**9691** MHKOΣ / LENGTH 100cm 9692 MHKOΣ / LENGTH 200cm  $(\in \mathbb{P}_{40})$ 

16,35mm

- Διακοσμητικό χωνευτό φωτιστικό εσωτερικού χώρου
- Από προφίλ αλουμινίου ανοδειωμένο
- Κατάλληλο για ταινιές led πλάτους 8mm ή 10mm με πολυκαρμπονικό κάλυμμα λευκό σατινέ
- Κατάλληλο για έπιπλα κουζίνας, δωματίων, διαφημιστικά stand, σκάλες, κρυφό φωτισμό οικείων, καταστημάτων, εκθέσεις κλπ.
- Προσφέρεται σε μήκος 100cm & 200cm ή σε άλλα μήκη κατόπιν παραγγελίας.
- Decorative recessed fitting suitable for indoors use
- From aluminum profile anodised
- Suitable for led strips of 8 or 10mm width with polycarbonate diffuser white satine
- For use at kitchen furniture, rooms, advertising stands, stairs, hidden lighting of houses, shops, showrooms
- Available in length 100cm & 200cm or other lengths upon request.

## SLIM LED PROFILE 3.2

9693 MHKOΣ / LENGTH 100cm 9694 MHKOΣ / LENGTH 200cm

- Διακοσμητικό χωνευτό φωτιστικό εσωτερικού χώρου
- Από προφίλ αλουμινίου ανοδειωμένο
- ▶ Κατάλληλο για ταινιές led πλάτους 8mm ή 10mm με ειδικό διάφανο κάλυμμα φακό για γραμμικό φωτισμό
- Κατάλληλο για έπιπλα κουζίνας, δωματίων, διαφημιστικά stand, σκάλες, κρυφό φωτισμό οικείων, καταστημάτων, εκθέσεις κλπ.
- ▶ Προσφέρεται σε μήκος 100cm & 200cm ή σε άλλα μήκη κατόπιν παραγγελίας.

- - ▶ Decorative recessed or external fitting suitable for placement for indoors use
  - From aluminum profile anodised
  - ▶ Suitable for led strips of 8 or10mm width with special transparent diffuser lens for linear lighting
  - For use at kitchen furniture, rooms, advertising stands, stairs, hidden lighting of houses, shops, showrooms
  - Available in length 100cm & 200cm or other lengths upon request.