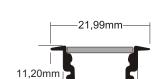

## **SLIM LED PROFILE 3.1**

**9691** MHKOΣ / LENGTH 100cm 9692 MHKOΣ / LENGTH 200cm  $(\in \mathbb{P}_{40})$ 

16,35mm

- Διακοσμητικό χωνευτό φωτιστικό εσωτερικού χώρου
- Από προφίλ αλουμινίου ανοδειωμένο
- Κατάλληλο για ταινιές led πλάτους 8mm ή 10mm με πολυκαρμπονικό κάλυμμα λευκό σατινέ
- Κατάλληλο για έπιπλα κουζίνας, δωματίων, διαφημιστικά stand, σκάλες, κρυφό φωτισμό οικείων, καταστημάτων, εκθέσεις κλπ.
- Προσφέρεται σε μήκος 100cm & 200cm ή σε άλλα μήκη κατόπιν παραγγελίας.
- Decorative recessed fitting suitable for indoors use
- From aluminum profile anodised
- Suitable for led strips of 8 or 10mm width with polycarbonate diffuser white satine
- For use at kitchen furniture, rooms, advertising stands, stairs, hidden lighting of houses, shops, showrooms
- Available in length 100cm & 200cm or other lengths upon request.