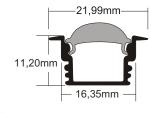

## **SLIM LED PROFILE 3.1**

**9691** MHKOΣ / LENGTH 100cm 9692 MHKOΣ / LENGTH 200cm  $(\in \mathbb{P}_{40})$ 

16,35mm

- Διακοσμητικό χωνευτό φωτιστικό εσωτερικού χώρου
- Από προφίλ αλουμινίου ανοδειωμένο
- Κατάλληλο για ταινιές led πλάτους 8mm ή 10mm με πολυκαρμπονικό κάλυμμα λευκό σατινέ
- Κατάλληλο για έπιπλα κουζίνας, δωματίων, διαφημιστικά stand, σκάλες, κρυφό φωτισμό οικείων, καταστημάτων, εκθέσεις κλπ.
- Προσφέρεται σε μήκος 100cm & 200cm ή σε άλλα μήκη κατόπιν παραγγελίας.
- Decorative recessed fitting suitable for indoors use
- From aluminum profile anodised
- Suitable for led strips of 8 or 10mm width with polycarbonate diffuser white satine
- For use at kitchen furniture, rooms, advertising stands, stairs, hidden lighting of houses, shops, showrooms
- Available in length 100cm & 200cm or other lengths upon request.