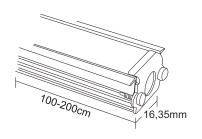

## **SLIM LED PROFILE 3.1**

**9691** MHKOΣ / LENGTH 100cm 9692 MHKOΣ / LENGTH 200cm  $(\in \mathbb{P}_{40})$ 

16,35mm

- Διακοσμητικό χωνευτό φωτιστικό εσωτερικού χώρου
- Από προφίλ αλουμινίου ανοδειωμένο
- Κατάλληλο για ταινιές led πλάτους 8mm ή 10mm με πολυκαρμπονικό κάλυμμα λευκό σατινέ
- Κατάλληλο για έπιπλα κουζίνας, δωματίων, διαφημιστικά stand, σκάλες, κρυφό φωτισμό οικείων, καταστημάτων, εκθέσεις κλπ.
- Προσφέρεται σε μήκος 100cm & 200cm ή σε άλλα μήκη κατόπιν παραγγελίας.
- Decorative recessed fitting suitable for indoors use
- From aluminum profile anodised
- Suitable for led strips of 8 or 10mm width with polycarbonate diffuser white satine
- For use at kitchen furniture, rooms, advertising stands, stairs, hidden lighting of houses, shops, showrooms
- Available in length 100cm & 200cm or other lengths upon request.

## SLIM LED PROFILE 3.2

9693 MHKOΣ / LENGTH 100cm 9694 MHKOΣ / LENGTH 200cm

- Διακοσμητικό χωνευτό φωτιστικό εσωτερικού χώρου
- Από προφίλ αλουμινίου ανοδειωμένο
- ▶ Κατάλληλο για ταινιές led πλάτους 8mm ή 10mm με ειδικό διάφανο κάλυμμα φακό για γραμμικό φωτισμό
- Κατάλληλο για έπιπλα κουζίνας, δωματίων, διαφημιστικά stand, σκάλες, κρυφό φωτισμό οικείων, καταστημάτων, εκθέσεις κλπ.
- ▶ Προσφέρεται σε μήκος 100cm & 200cm ή σε άλλα μήκη κατόπιν παραγγελίας.