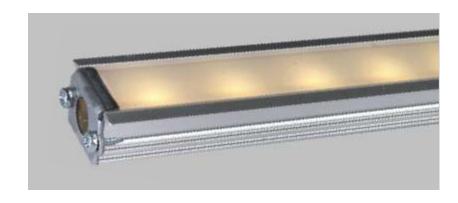

## SLIM LED PROFILE 3.2

9693 MHKOΣ / LENGTH 100cm 9694 MHKOΣ / LENGTH 200cm

- Διακοσμητικό χωνευτό φωτιστικό εσωτερικού χώρου
- Από προφίλ αλουμινίου ανοδειωμένο
- ▶ Κατάλληλο για ταινιές led πλάτους 8mm ή 10mm με ειδικό διάφανο κάλυμμα φακό για γραμμικό φωτισμό
- Κατάλληλο για έπιπλα κουζίνας, δωματίων, διαφημιστικά stand, σκάλες, κρυφό φωτισμό οικείων, καταστημάτων, εκθέσεις κλπ.
- ▶ Προσφέρεται σε μήκος 100cm & 200cm ή σε άλλα μήκη κατόπιν παραγγελίας.

- - ▶ Decorative recessed or external fitting suitable for placement for indoors use
  - From aluminum profile anodised
  - ▶ Suitable for led strips of 8 or10mm width with special transparent diffuser lens for linear lighting
  - For use at kitchen furniture, rooms, advertising stands, stairs, hidden lighting of houses, shops, showrooms
  - Available in length 100cm & 200cm or other lengths upon request.