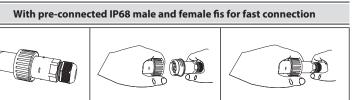

## Technoline 12

- > Linear ceiling surface led luminaire
- waterproof, suitable for exteriors use
- > suitable for diffuse lighting effect
- > from extruded aluminum
- > polyester powder coated
- > suitable for resistance under harsh environment conditions
- ➤ with protective tempered glass 5 thick
- ➤ 110° beam angle with mat/opal glass
- ➤ with silicon gaskets and inox screws
- > with incorporated linear led modules
- > adjusted on a high performance linear heatsink
- > for best thermal management of led sources
- > CRI>80 3 SDCM as standard
- > upon request available with CRI>90
- > 3000-400 Kelvin, as standard
- upon request available in 2700-3500-5000-6500 Kelvin
- works with built in led driver, on/off as standard
- upon request dimmable Phase cut/1-10v/Dali
- with 1 or 2 cable glands IP68
- > for input and output of power supply cables
- > upon request offered with pre-fitted neoprene cable
- > with male and female fis fast connection with IP68 protection