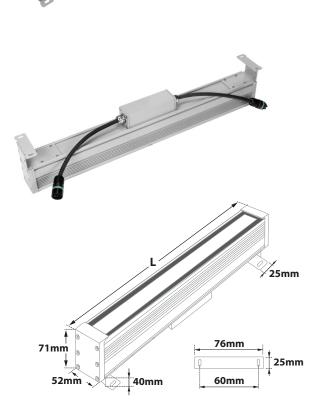

## Technoline 12

- > Linear ceiling surface led luminaire
- waterproof, suitable for exteriors use
- > suitable for diffuse lighting effect
- > from extruded aluminum
- > polyester powder coated
- > suitable for resistance under harsh environment conditions
- ➤ with protective tempered glass 5 thick
- ➤ 110° beam angle with mat/opal glass
- ➤ with silicon gaskets and inox screws
- > with incorporated linear led modules
- > adjusted on a high performance linear heatsink
- > for best thermal management of led sources
- > CRI>80 3 SDCM as standard
- > upon request available with CRI>90
- > 3000-400 Kelvin, as standard
- upon request available in 2700-3500-5000-6500 Kelvin
- works with built in led driver, on/off as standard
- upon request dimmable Phase cut/1-10v/Dali
- with 1 or 2 cable glands IP68
- > for input and output of power supply cables
- > upon request offered with pre-fitted neoprene cable
- > with male and female fis fast connection with IP68 protection