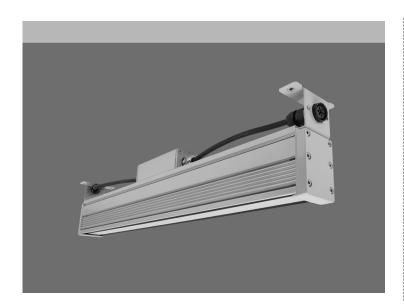

## Technoline 12

- > Linear ceiling surface led luminaire
- waterproof, suitable for exteriors use
- > suitable for diffuse lighting effect
- > from extruded aluminum
- > polyester powder coated
- > suitable for resistance under harsh environment conditions
- ➤ with protective tempered glass 5 thick
- ➤ 110° beam angle with mat/opal glass
- ➤ with silicon gaskets and inox screws
- > with incorporated linear led modules
- > adjusted on a high performance linear heatsink
- > for best thermal management of led sources
- > CRI>80 3 SDCM as standard
- > upon request available with CRI>90
- > 3000-400 Kelvin, as standard
- upon request available in 2700-3500-5000-6500 Kelvin
- works with built in led driver, on/off as standard
- upon request dimmable Phase cut/1-10v/Dali
- with 1 or 2 cable glands IP68
- > for input and output of power supply cables
- > upon request offered with pre-fitted neoprene cable
- > with male and female fis fast connection with IP68 protection