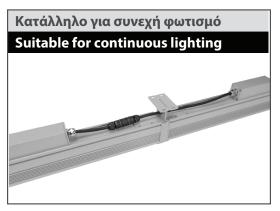

## Technoline 12

- > Linear ceiling surface led luminaire
- waterproof, suitable for exteriors use
- > suitable for diffuse lighting effect
- > from extruded aluminum
- > polyester powder coated
- > suitable for resistance under harsh environment conditions
- ➤ with protective tempered glass 5 thick
- ➤ 110° beam angle with mat/opal glass
- ➤ with silicon gaskets and inox screws
- > with incorporated linear led modules
- > adjusted on a high performance linear heatsink
- > for best thermal management of led sources
- > CRI>80 3 SDCM as standard
- > upon request available with CRI>90
- > 3000-400 Kelvin, as standard
- upon request available in 2700-3500-5000-6500 Kelvin
- works with built in led driver, on/off as standard
- upon request dimmable Phase cut/1-10v/Dali
- with 1 or 2 cable glands IP68
- > for input and output of power supply cables
- > upon request offered with pre-fitted neoprene cable
- > with male and female fis fast connection with IP68 protection