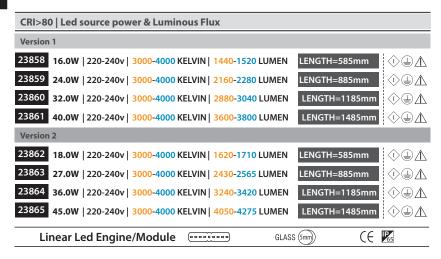

## Technoline 12

- > Linear ceiling surface led luminaire
- waterproof, suitable for exteriors use
- > suitable for diffuse lighting effect
- > from extruded aluminum
- > polyester powder coated
- > suitable for resistance under harsh environment conditions
- ➤ with protective tempered glass 5 thick
- ➤ 110° beam angle with mat/opal glass
- ➤ with silicon gaskets and inox screws
- > with incorporated linear led modules
- > adjusted on a high performance linear heatsink
- > for best thermal management of led sources
- > CRI>80 3 SDCM as standard
- > upon request available with CRI>90
- > 3000-400 Kelvin, as standard
- upon request available in 2700-3500-5000-6500 Kelvin
- works with built in led driver, on/off as standard
- upon request dimmable Phase cut/1-10v/Dali
- with 1 or 2 cable glands IP68
- > for input and output of power supply cables
- > upon request offered with pre-fitted neoprene cable
- > with male and female fis fast connection with IP68 protection