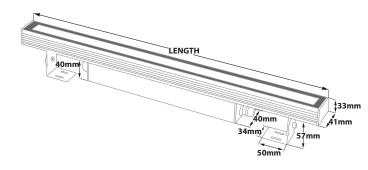

## **Technoline 7 LLE**

- > Linear wall fixed led luminaire
- waterproof, suitable for exteriors use
- > suitable for diffuse lighting effect
- with brackets at the two sides
- > for capability of movement ±90°
- > from extruded aluminum
- > polyester powder coated
- > suitable for resistance under harsh environment conditions
- with protective tempered opal glass 5 mm thick

## > 90° beam angle

- with silicon gaskets and inox screws
- with incorporated linear smd led modules
- adjusted on a high performance linear heatsink
- > for best thermal management of led sources
- > CRI>80 3 SDCM as standard
- > upon request available with CRI>90
- > 3000-4000 Kelvin, as standard
- ➤ upon request available in 2700-3500-5000-6500 Kelvin
- works with built in led driver, on/off as standard
- upon request dimmable Phase cut/1-10v/Dali
- ➤ with 1 or 2 cable glands IP68
- > for input and output of power supply cables
- offered with pre-fitted neoprene cable
- with male and female fis fast connection with IP68 protection