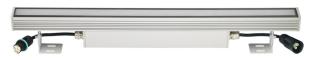

## **Technoline 7 LLE**

- > Linear wall fixed led luminaire
- waterproof, suitable for exteriors use
- > suitable for diffuse lighting effect
- with brackets at the two sides
- > for capability of movement ±90°
- > from extruded aluminum
- > polyester powder coated
- > suitable for resistance under harsh environment conditions
- with protective tempered opal glass 5 mm thick

## > 90° beam angle

- with silicon gaskets and inox screws
- with incorporated linear smd led modules
- adjusted on a high performance linear heatsink
- > for best thermal management of led sources
- > CRI>80 3 SDCM as standard
- > upon request available with CRI>90
- > 3000-4000 Kelvin, as standard
- ➤ upon request available in 2700-3500-5000-6500 Kelvin
- works with built in led driver, on/off as standard
- upon request dimmable Phase cut/1-10v/Dali
- ➤ with 1 or 2 cable glands IP68
- > for input and output of power supply cables
- offered with pre-fitted neoprene cable
- with male and female fis fast connection with IP68 protection