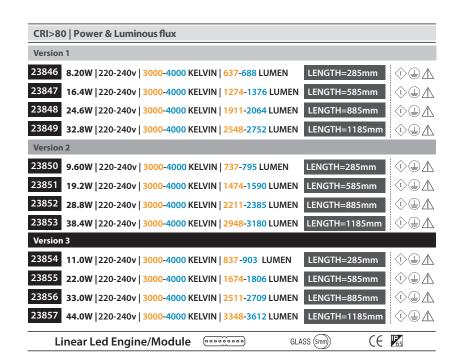

uded aluminum
- > polyester powder coated
- > suitable for resistance under harsh environment conditions
- with protective tempered opal glass 5 mm thick

## > 90° beam angle

- with silicon gaskets and inox screws
- with incorporated linear smd led modules
- adjusted on a high performance linear heatsink
- > for best thermal management of led sources
- > CRI>80 3 SDCM as standard
- > upon request available with CRI>90
- > 3000-4000 Kelvin, as standard
- ➤ upon request available in 2700-3500-5000-6500 Kelvin
- works with built in led driver, on/off as standard
- upon request dimmable Phase cut/1-10v/Dali
- ➤ with 1 or 2 cable glands IP68
- > for input and output of power supply cables
- offered with pre-fitted neoprene cable
- with male and female fis fast connection with IP68 protection