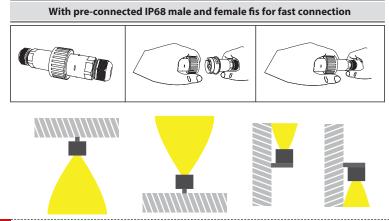

## > 90° beam angle

- with silicon gaskets and inox screws
- with incorporated linear smd led modules
- adjusted on a high performance linear heatsink
- > for best thermal management of led sources
- > CRI>80 3 SDCM as standard
- > upon request available with CRI>90
- > 3000-4000 Kelvin, as standard
- ➤ upon request available in 2700-3500-5000-6500 Kelvin
- works with built in led driver, on/off as standard
- upon request dimmable Phase cut/1-10v/Dali
- ➤ with 1 or 2 cable glands IP68
- > for input and output of power supply cables
- offered with pre-fitted neoprene cable
- with male and female fis fast connection with IP68 protection