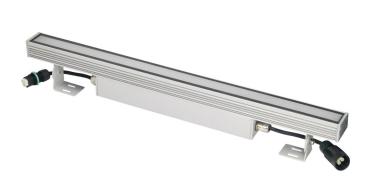

## **Technoline 7 LLE**

- > Linear wall fixed led luminaire
- waterproof, suitable for exteriors use
- > suitable for diffuse lighting effect
- with brackets at the two sides
- > for capability of movement ±90°
- > from extruded aluminum
- > polyester powder coated
- > suitable for resistance under harsh environment conditions
- with protective tempered opal glass 5 mm thick

## > 90° beam angle

- with silicon gaskets and inox screws
- with incorporated linear smd led modules
- adjusted on a high performance linear heatsink
- > for best thermal management of led sources
- > CRI>80 3 SDCM as standard
- > upon request available with CRI>90
- > 3000-4000 Kelvin, as standard
- ➤ upon request available in 2700-3500-5000-6500 Kelvin
- works with built in led driver, on/off as standard
- upon request dimmable Phase cut/1-10v/Dali
- ➤ with 1 or 2 cable glands IP68
- > for input and output of power supply cables
- offered with pre-fitted neoprene cable
- with male and female fis fast connection with IP68 protection