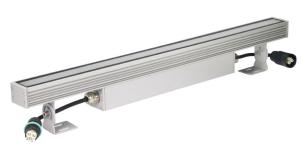

## **Technoline 7 LLE**

- > Linear wall fixed led luminaire
- waterproof, suitable for exteriors use
- > suitable for diffuse lighting effect
- with brackets at the two sides
- > for capability of movement ±90°
- > from extruded aluminum
- > polyester powder coated
- > suitable for resistance under harsh environment conditions
- with protective tempered opal glass 5 mm thick

## > 90° beam angle

- with silicon gaskets and inox screws
- with incorporated linear smd led modules
- adjusted on a high performance linear heatsink
- > for best thermal management of led sources
- > CRI>80 3 SDCM as standard
- > upon request available with CRI>90
- > 3000-4000 Kelvin, as standard
- ➤ upon request available in 2700-3500-5000-6500 Kelvin
- works with built in led driver, on/off as standard
- upon request dimmable Phase cut/1-10v/Dali
- ➤ with 1 or 2 cable glands IP68
- > for input and output of power supply cables
- offered with pre-fitted neoprene cable
- with male and female fis fast connection with IP68 protection