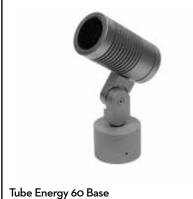

# WATERPROOF **PROJECTORS**

Tube Energy 60 Base

Cubic 85 PR 2

Tube Energy 50 ALU

Cubic Focus 16 Extra Narrow