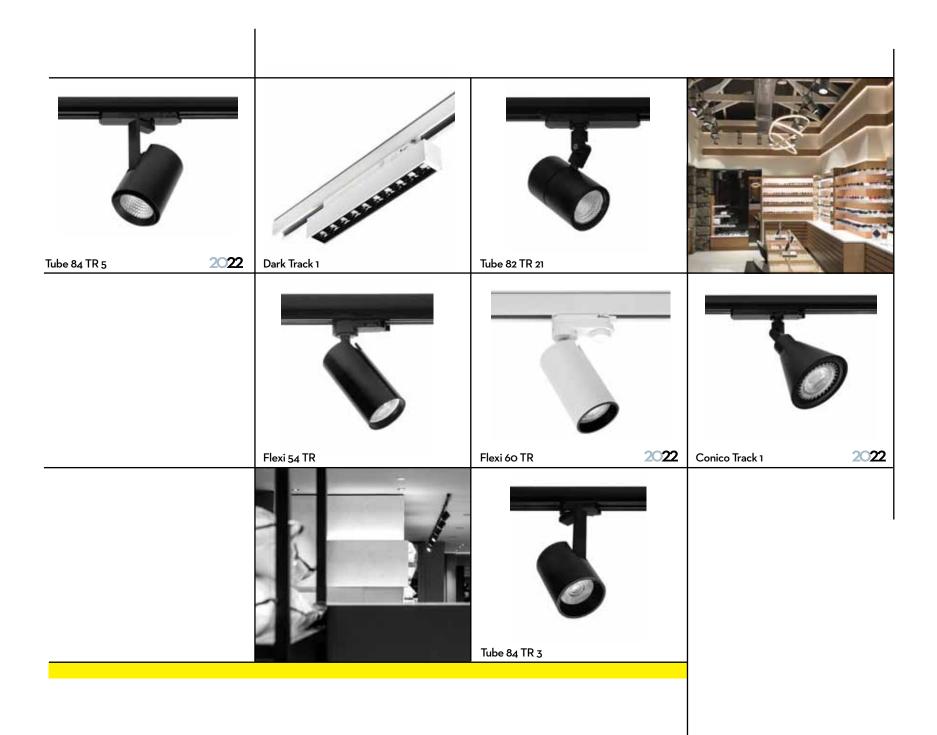

ters, museums, airports, hospitals, public buildings, hotels, educational institutions, modern residences, public spaces, streets, ships, factories.

# FACADE

Technoline 9 Slim High











# FACADE

Technoline 12 SMD











# FACADE

Technoline Mini 2



Technoline Mini 2 opal









# CEILING







# CEILING







# INDOORS CEILING MOUNTED













# GROUND SURFACE MOUNTED





Park indirect 1







# GROUND RECESSED





# LINEAR INDOORS LED LUMINAIRES Linear 5 Smd Linea In Line 5 Linear Round 3 Line 69 IN IP54 Line 47 Out IP54

Hide Line 46 Comb

Hide Line 46 SMD

2022

Line 45 Trimeless with Spots 1











# WATERPROOF **PROJECTORS**







Tube Energy 60 Base



Cubic 85 PR 2

Tube Energy 50 ALU











Cubic Focus 16 Extra Narrow



# TRACK SPOTLIGHTS









# RECESSED SPOTS





Trim 62 FD WH

Lip 114 RD FD





Gemini PIN SQ 90









Gemini UGR Mat



Lip SQ 114 MV Tube

Multiline 157 Move 2



Multiline 120 FD 2



Lip RD 114 MV Tube



Frameless Double Move Focus 1



Frameless Round Move Focus 1







Orion 55 RD B Mini Tube Directional SQ 1

Frameless SQ Rotate DP Led

# RECESSED

Gemini FD 84

Gemini 100 Pin 1





# WALL SURFACE MOUNTED 2021



Elegance Nova Asymmetric External 2 Led





Quattro Darklight 5 Led



Luce Dark Wall EXT

















# WALL FIXED LED LUMINAIRES

2022 Cubic Led Lens 2L











In MP ILLUMINATION we use high-power LEDs good and a value between 90 and 100 is reflectors & optical systems provide the however, CRI >90 is optional upon request. greatest distribution variety.

# LED SPECTRUM

MP ILLUM