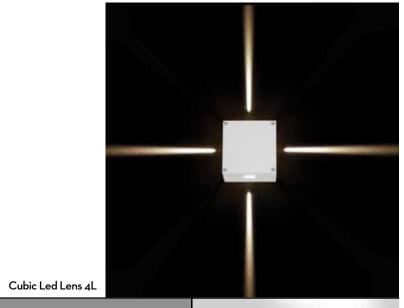

# WALL FIXED LED LUMINAIRES

2022 Cubic Led Lens 2L

In MP ILLUMINATION we use high-power LEDs good and a value between 90 and 100 is reflectors & optical systems provide the however, CRI >90 is optional upon request. greatest distribution variety.