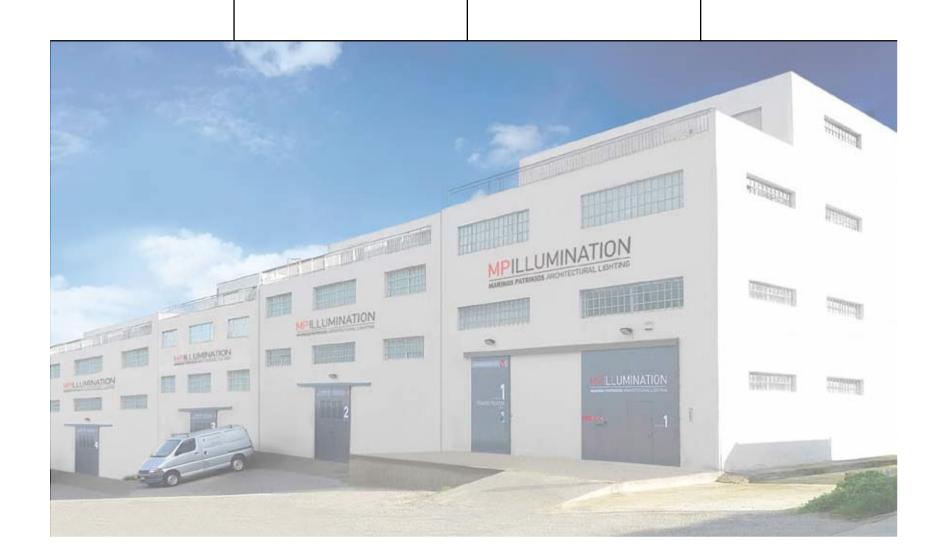

Our production line consists of more than fifteen categories, and covers the complete range of indoor and outdoor luminaires, ideal for every demanding application, such as company offices, commercial centers, museums, airports, hospitals, public buildings, hotels, educational institutions, modern residences, public spaces, streets, ships, factories. Our central offices, showroom and factory are situated in Athens, at Skaramangas industrial area, in privately owned premises of 7.000m<sup>2</sup>.

# **FACTORY**

Pentagion & Tritonos Str. Skaramangas 12462 | Athens | Greece

# FACTORY SHOWROOM

8, Palaska Str. Skaramangas 12462 | Athens | Greece

T. +30 210 5577445 | +30 210 5570430 F. +30 210 5579878 info@mpillumination.com export@mpillumination

WWW.MPILLUMINATION.COM