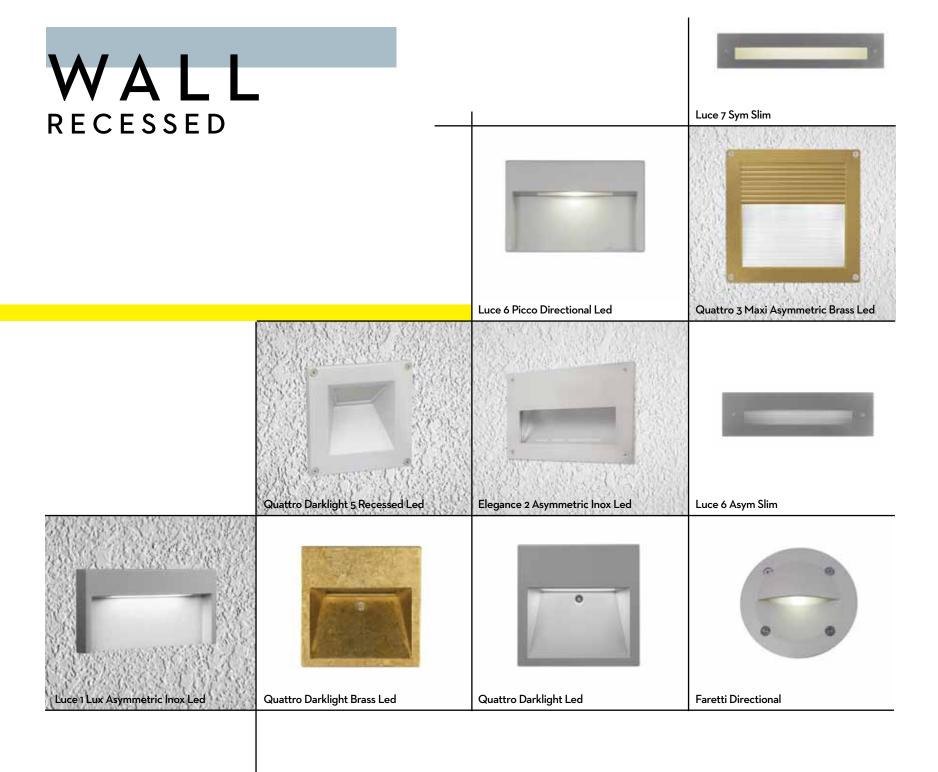

# WALL SURFACE MOUNTED 2021

Elegance Nova Asymmetric External 2 Led

Quattro Darklight 5 Led

Luce Dark Wall EXT