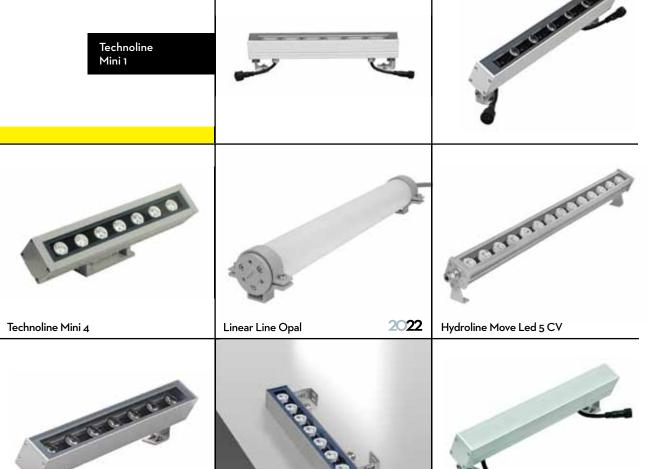

ximize the efficacy our products . We can do lighting measurements even for special customized

This investment has helped us a lot develop and improve our product portfolio in a more accurate way, as we can double check straight away any measurement and provide information rapidly.

MPILLUMINATION | our portfolio

# O U R PRODUCTS

Our production line consists of more than fifteen categories that cover the complete range of indoor and outdoor luminaires, ideal for every demanding application, such as company offices, commercial centers, museums, airports, hospitals, public buildings, hotels, educational institutions, modern residences, public spaces, streets, ships, factories.

# FACADE

Technoline 9 Slim High











# FACADE

Technoline 12 SMD











# FACADE

Technoline Mini 2



Technoline Mini 2 opal









# CEILING







# CEILING







# INDOORS CEILING MOUNTED













# GROUND SURFACE MOUNTED





Park indirect 1







# GROUND RECESSED





# LINEAR INDOORS LED LUMINAIRES Linear 5 Smd Linea In Line 5 Linear Round 3 Line 69 IN IP54 Line 47 Out IP54

Hide Line 46 Comb

Hide Line 46 SMD

2022

Line 45 Trimeless with Spots 1











# WATERPROOF **PROJECTORS**







Tube Energy 60 Base



Cubic 85 PR 2

Tube Energy 50 ALU











Cubic Focus 16 Extra Narrow



# TRACK SPOTLIGHTS









# RECESSED SPOTS





Trim 62 FD WH

Lip 114 RD FD





Gemini PIN SQ 90









Gemini UGR Mat



Lip SQ 114 MV Tube

Multiline 157 Move 2



Multiline 120 FD 2



Lip RD 114 MV Tube



Frameless Double Move Focus 1



Frameless Round Move Focus 1







Ori