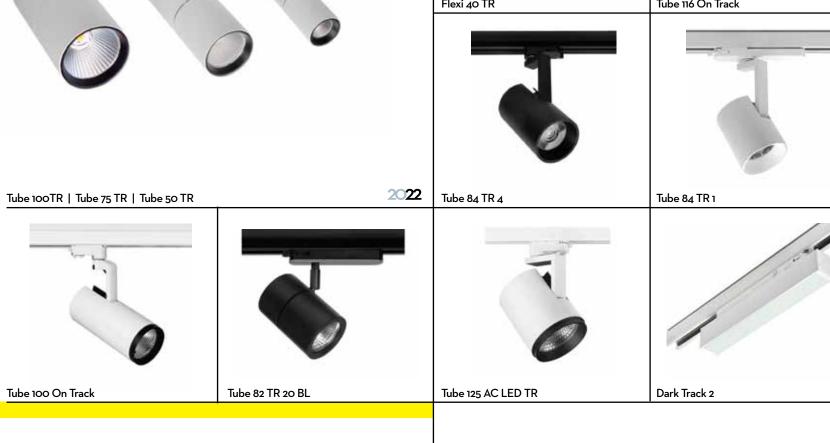

enters, museums, airports, hospitals, public buildings, hotels, educational institutions, modern residences, public spaces, streets, ships, factories.

# FACADE

Technoline 9 Slim High











# FACADE

Technoline 12 SMD











# FACADE

Technoline Mini 2



Technoline Mini 2 opal









# CEILING







# CEILING







# INDOORS CEILING MOUNTED













# GROUND SURFACE MOUNTED





Park indirect 1







# GROUND RECESSED





# LINEAR INDOORS LED LUMINAIRES Linear 5 Smd Linea In Line 5 Linear Round 3 Line 69 IN IP54 Line 47 Out IP54

Hide Line 46 Comb

Hide Line 46 SMD

2022

Line 45 Trimeless with Spots 1











# WATERPROOF **PROJECTORS**







Tube Energy 60 Base



Cubic 85 PR 2

Tube Energy 50 ALU











Cubic Focus 16 Extra Narrow



# TRACK SPOTLIGHTS









# RECESSED SPOTS





Trim 62 FD WH

Lip 114 RD FD





Gemini PIN SQ 90









Gemini UGR Mat



Lip SQ 114 MV Tube

Multiline 157 Move 2



Multiline 120 FD 2



Lip RD 114 MV Tube



Frameless Double Move Focus 1



Frameless Round Move Focus 1







Orion 55 RD B Mini Tube Directional SQ 1

Frameless SQ Rotate DP Led

# RECESSED

Gemini FD 84

Gemini 100 Pin 1





# WALL SURFACE MOUNTED 2021



Elegance Nova Asymmetric External 2 Led





Quattro Darklight 5 Led



Luce Dark Wall EXT

















# WALL FIXED LED LUMINAIRES

2022 Cubic Led Lens 2L











In MP ILLUMINATION we use high-power LEDs good and a value between 90 and 100 is reflectors & optical systems provide the however, CRI >90 is optional upon request. greatest distribution variety.

# LED SPECTRUM

MP ILL