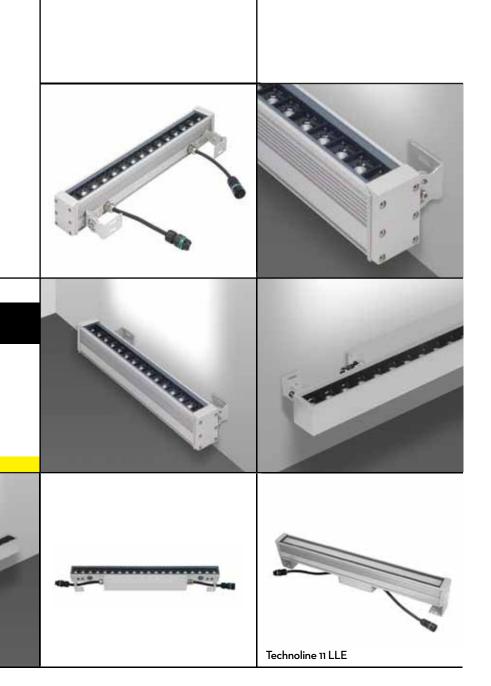

# FACADE

Technoline 9 Slim High

# FACADE

Technoline 12 SMD

# FACADE

Technoline Mini 2

Technoline Mini 2 opal