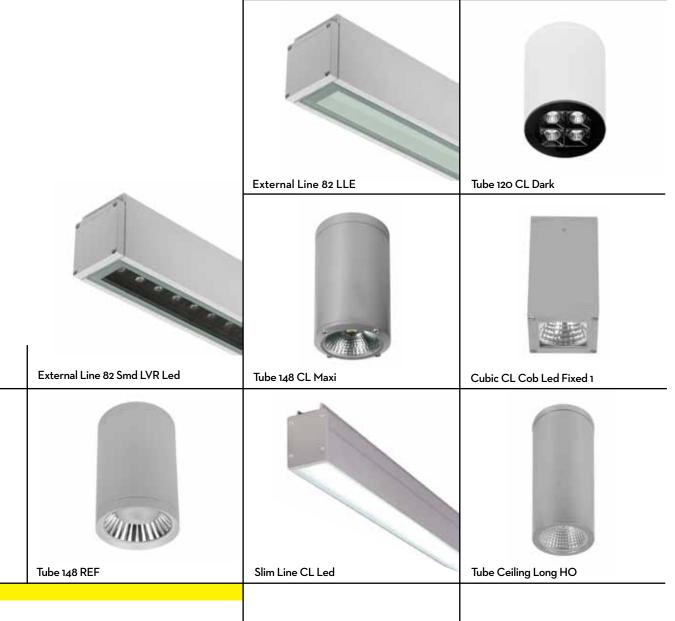

# O U R PRODUCTS

Our production line consists of more than fifteen categories that cover the complete range of indoor and outdoor luminaires, ideal for every demanding application, such as company offices, commercial centers, museums, airports, hospitals, public buildings, hotels, educational institutions, modern residences, public spaces, streets, ships, factories.

# LINEAR INDOORS LED LUMINAIRES Linear 5 Smd Linea In Line 5 Linear Round 3 Line 69 IN IP54 Line 47 Out IP54

Hide Line 46 Comb

Hide Line 46 SMD

2022

Line 45 Trimeless with Spots 1