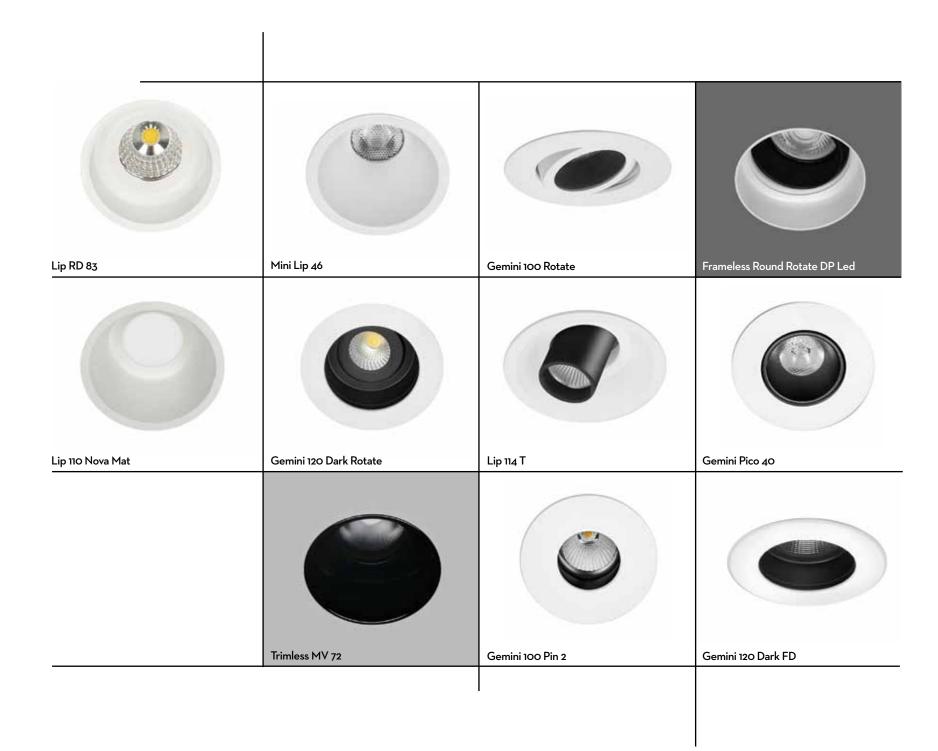

ND SURFACE MOUNTED





Park indirect 1







# GROUND RECESSED





# LINEAR INDOORS LED LUMINAIRES Linear 5 Smd Linea In Line 5 Linear Round 3 Line 69 IN IP54 Line 47 Out IP54

Hide Line 46 Comb

Hide Line 46 SMD

2022

Line 45 Trimeless with Spots 1











# WATERPROOF **PROJECTORS**







Tube Energy 60 Base



Cubic 85 PR 2

Tube Energy 50 ALU











Cubic Focus 16 Extra Narrow



# TRACK SPOTLIGHTS









# RECESSED SPOTS





Trim 62 FD WH

Lip 114 RD FD





Gemini PIN SQ 90









Gemini UGR Mat



Lip SQ 114 MV Tube

Multiline 157 Move 2



Multiline 120 FD 2



Lip RD 114 MV Tube



Frameless Double Move Focus 1



Frameless Round Move Focus 1







Orion 55 RD B Mini Tube Directional SQ 1

Frameless SQ Rotate DP Led

# RECESSED

Gemini FD 84

Gemini 100 Pin 1





# WALL SURFACE MOUNTED 2021



Elegance Nova Asymmetric External 2 Led





Quattro Darklight 5 Led



Luce Dark Wall EXT

















# WALL FIXED LED LUMINAIRES

2022 Cubic Led Lens 2L











In MP ILLUMINATION we use high-power LEDs good and a value between 90 and 100 is reflectors & optical systems provide the however, CRI >90 is optional upon request. greatest distribution variety.

# LED SPECTRUM

MP ILLUMINATION luminaires provide options from neutral white (4000K) warm white (or 3-Step MacAdam ellipses) as standard (3000K) and extra warm (W27, 2700K). Some for most indoor and outdoor project fixtures can be offered in tunable-white (2700K applications. to 6500K) or RGBW (Red, Green, Blue, White) colour-changing sources upon request.

# LED COLOUR RENDERING

The colour ren