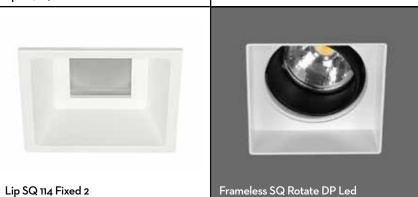

# RECESSED SPOTS

Trim 62 FD WH

Lip 114 RD FD

Gemini PIN SQ 90

Gemini UGR Mat

Lip SQ 114 MV Tube

Multiline 157 Move 2

Multiline 120 FD 2

Lip RD 114 MV Tube

Frameless Double Move Focus 1

Frameless Round Move Focus 1

Orion 55 RD B Mini Tube Directional SQ 1

Frameless SQ Rotate DP Led