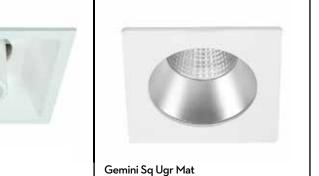

# RECESSED SPOTS

Trim 62 FD WH

Lip 114 RD FD

Gemini PIN SQ 90

Gemini UGR Mat

Lip SQ 114 MV Tube

Multiline 157 Move 2

Multiline 120 FD 2