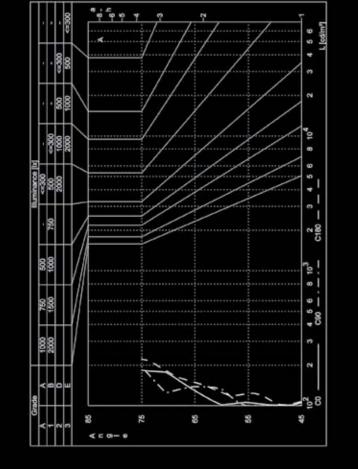

# LED COLOUR RENDERING

The colour rendering index (CRI or Ra) is a standard metric to describe a light source's ability to accurately reproduce color. index between 80 and 90 is considered as 80% of their original luminous flux.

and Chip-on-Board LED (COB). The high considered as excellent. MPILLUMINATION quality of LEDs supplied with luminaires provides fixtures with a tested CRI value >80 combined with the highest efficiency lens, for general indoor and outdoor as standard,

# LED LUMEN MAINTENANCE

The lumen maintanence average rate performance of MP ILLUMINATION LEDs is over 90% after 50,000 hours. We mostly use use LEDs with the specification of L80/B10 at 50,000 hours, this means that after 50,000 Generally, for LED fixtures, a colour rendering hours, at least 90% of the LEDs still achieve