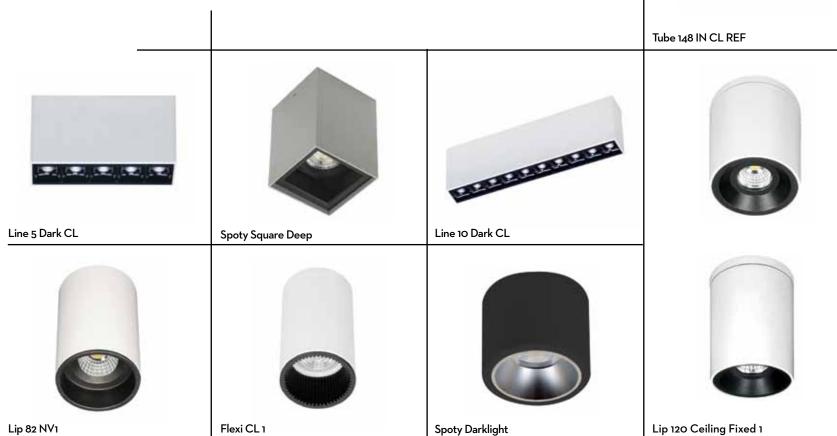

# RECESSED SPOTS

Trim 62 FD WH

Lip 114 RD FD

Gemini PIN SQ 90

Gemini UGR Mat

Lip SQ 114 MV Tube

Multiline 157 Move 2

Multiline 120 FD 2

Lip RD 114 MV Tube

Frameless Double Move Focus 1

Frameless Round Move Focus 1

Orion 55 RD B Mini Tube Directional SQ 1

Frameless SQ Rotate DP Led