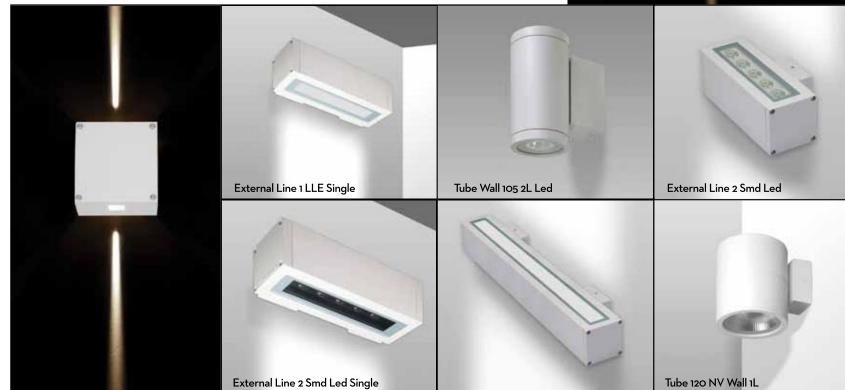

# WALL SURFACE MOUNTED 2021

Elegance Nova Asymmetric External 2 Led

Quattro Darklight 5 Led

Luce Dark Wall EXT