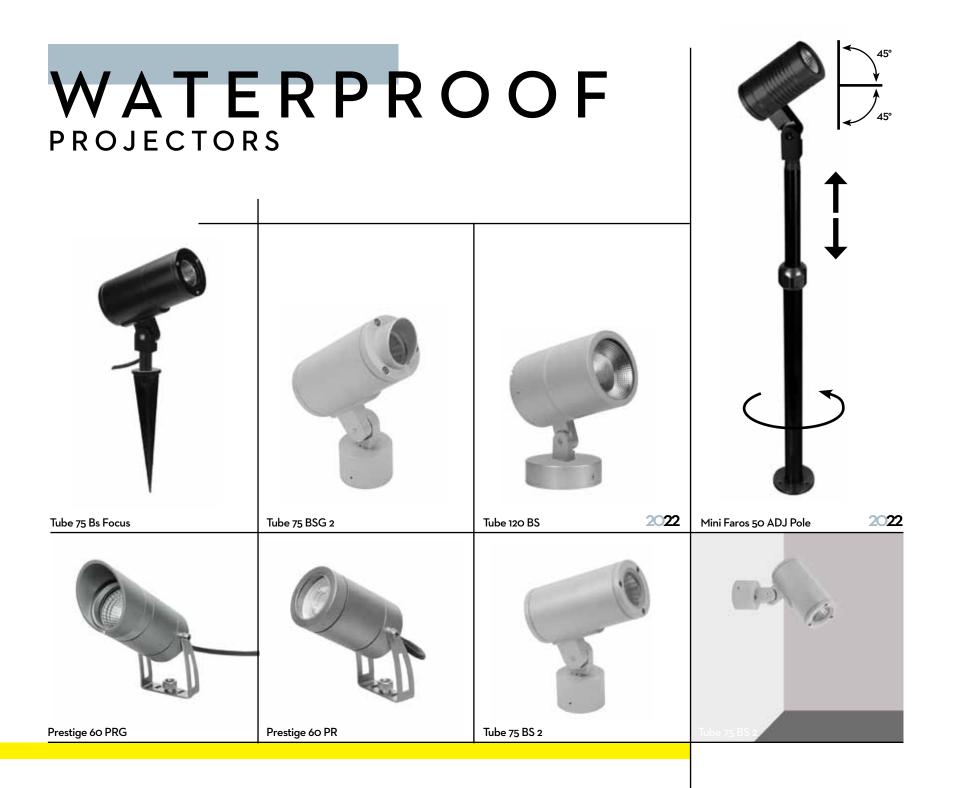

# WATERPROOF **PROJECTORS**

Tube Energy 60 Base

Cubic 85 PR 2

Tube Energy 50 ALU

Cubic Focus 16 Extra Narrow