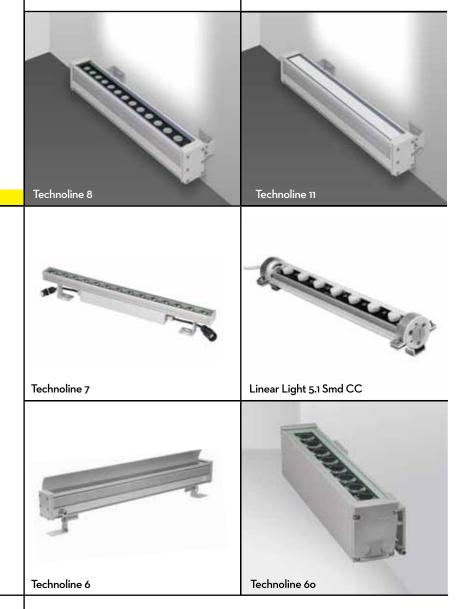

# LINEAR INDOORS LED LUMINAIRES Linear 5 Smd Linea In Line 5 Linear Round 3 Line 69 IN IP54 Line 47 Out IP54

Hide Line 46 Comb

Hide Line 46 SMD

2022

Line 45 Trimeless with Spots 1