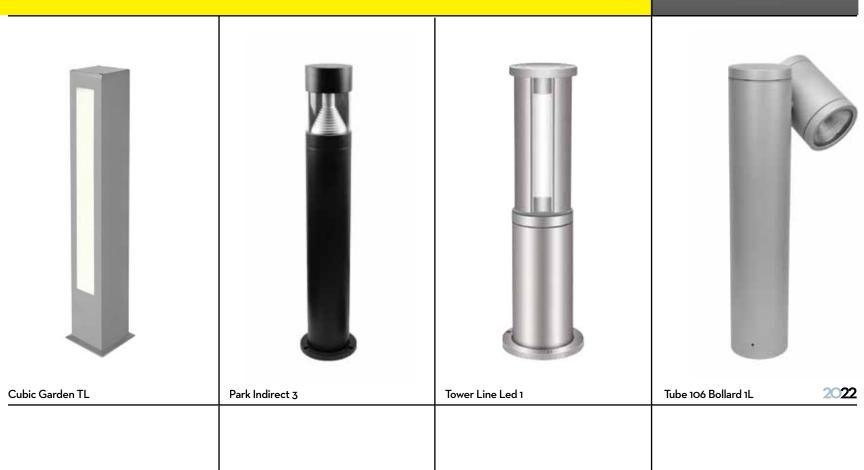

# GROUND SURFACE MOUNTED

Park indirect 1

# LINEAR INDOORS LED LUMINAIRES Linear 5 Smd Linea In Line 5 Linear Round 3 Line 69 IN IP54 Line 47 Out IP54

Hide Line 46 Comb

Hide Line 46 SMD

2022

Line 45 Trimeless with Spots 1