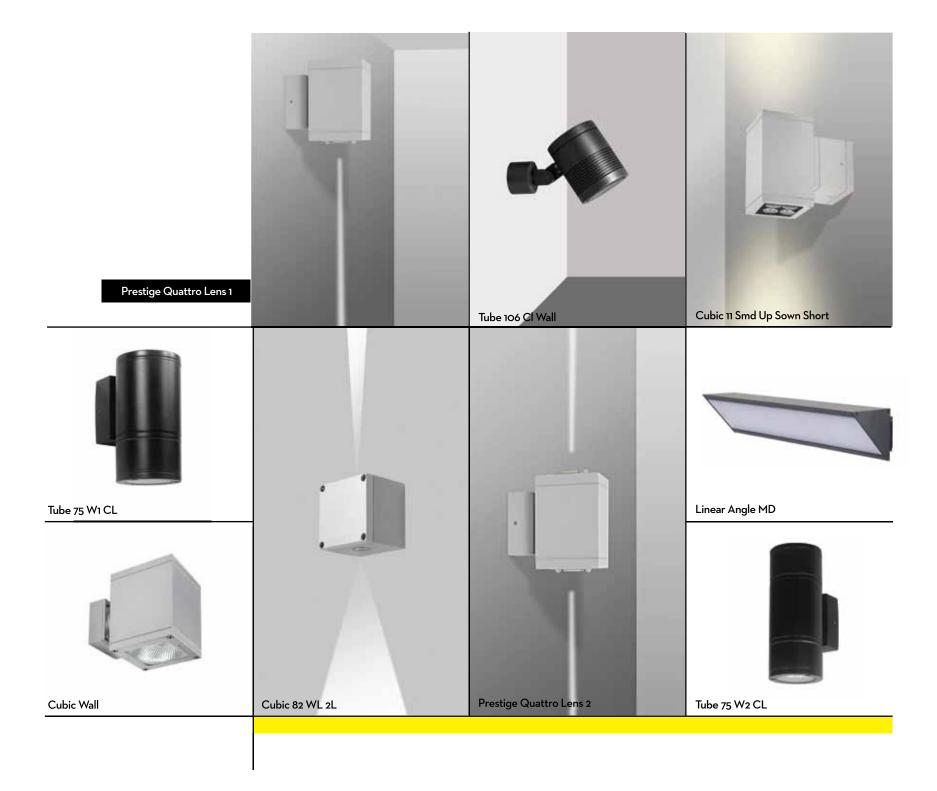

# WALL SURFACE MOUNTED 2021

Elegance Nova Asymmetric External 2 Led

Quattro Darklight 5 Led

Luce Dark Wall EXT