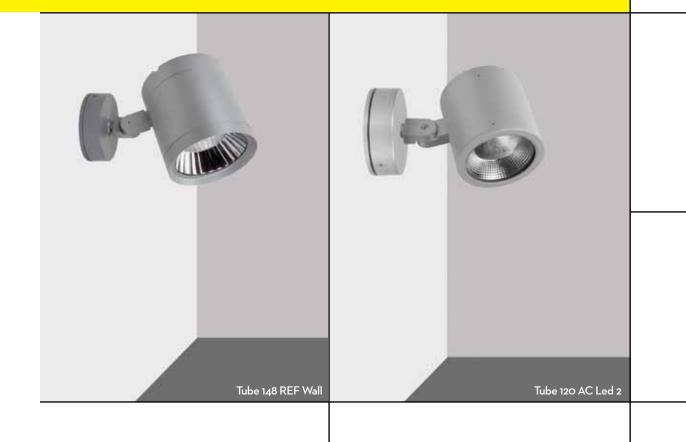

NEAR INDOORS LED LUMINAIRES Linear 5 Smd Linea In Line 5 Linear Round 3 Line 69 IN IP54 Line 47 Out IP54

Hide Line 46 Comb

Hide Line 46 SMD

2022

Line 45 Trimeless with Spots 1











# WATERPROOF **PROJECTORS**







Tube Energy 60 Base



Cubic 85 PR 2

Tube Energy 50 ALU











Cubic Focus 16 Extra Narrow



# TRACK SPOTLIGHTS









# RECESSED SPOTS





Trim 62 FD WH

Lip 114 RD FD





Gemini PIN SQ 90









Gemini UGR Mat



Lip SQ 114 MV Tube

Multiline 157 Move 2



Multiline 120 FD 2



Lip RD 114 MV Tube



Frameless Double Move Focus 1



Frameless Round Move Focus 1







Orion 55 RD B Mini Tube Directional SQ 1

Frameless SQ Rotate DP Led

# RECESSED

Gemini FD 84

Gemini 100 Pin 1





# WALL SURFACE MOUNTED 2021



Elegance Nova Asymmetric External 2 Led





Quattro Darklight 5 Led



Luce Dark Wall EXT

















# WALL FIXED LED LUMINAIRES

2022 Cubic Led Lens 2L











In MP ILLUMINATION we use high-power LEDs good and a value between 90 and 100 is reflectors & optical systems provide the however, CRI >90 is optional upon request. greatest distribution variety.

# LED SPECTRUM

MP ILLUMINATION luminaires provide options from neutral white (4000K) warm white (or 3-Step MacAdam ellipses) as standard (3000K) and extra warm (W27, 2700K). Some for most indoor and outdoor project fixtures can be offered in tunable-white (2700K applications. to 6500K) or RGBW (Red, Green, Blue, White) colour-changing sources upon request.

# LED COLOUR RENDERING

The colour rendering index (CRI or Ra) is a standard metric to describe a light source's