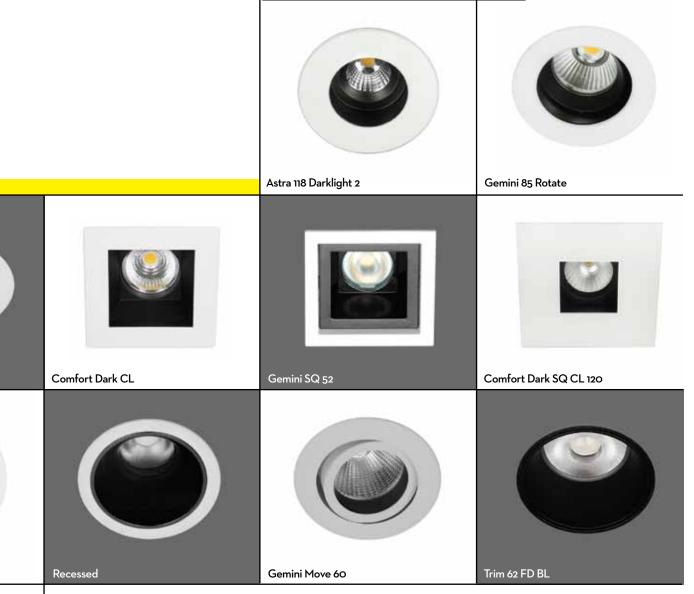

OUND SURFACE MOUNTED





Park indirect 1







# GROUND RECESSED





# LINEAR INDOORS LED LUMINAIRES Linear 5 Smd Linea In Line 5 Linear Round 3 Line 69 IN IP54 Line 47 Out IP54

Hide Line 46 Comb

Hide Line 46 SMD

2022

Line 45 Trimeless with Spots 1











# WATERPROOF **PROJECTORS**







Tube Energy 60 Base



Cubic 85 PR 2

Tube Energy 50 ALU











Cubic Focus 16 Extra Narrow



# TRACK SPOTLIGHTS









# RECESSED SPOTS





Trim 62 FD WH

Lip 114 RD FD





Gemini PIN SQ 90









Gemini UGR Mat



Lip SQ 114 MV Tube

Multiline 157 Move 2



Multiline 120 FD 2



Lip RD 114 MV Tube



Frameless Double Move Focus 1



Frameless Round Move Focus 1







Orion 55 RD B Mini Tube Directional SQ 1

Frameless SQ Rotate DP Led

# RECESSED

Gemini FD 84

Gemini 100 Pin 1





# WALL SURFACE MOUNTED 2021



Elegance Nova Asymmetric External 2 Led





Quattro Darklight 5 Led



Luce Dark Wall EXT

















# WALL FIXED LED LUMINAIRES

2022 Cubic Led Lens 2L











In MP ILLUMINATION we use high-power LEDs good and a value between 90 and 100 is reflectors & optical systems provide the however, CRI >90 is optional upon request. greatest distribution variety.

# LED SPECTRUM

MP ILLUMINATION luminaires provide options from neutral white (4000K) warm white (or 3-Step MacAdam ellipses) as standard (3000K) and extra warm (W27, 2700K). Some for most indoor and outdoor project fixtures can be offered in tunable-white (2700K applications. to 6500K) or RGBW (Red, Green, Blue, White) colour-changing sources upon request.

# LED COLOUR RENDERING

The colour r