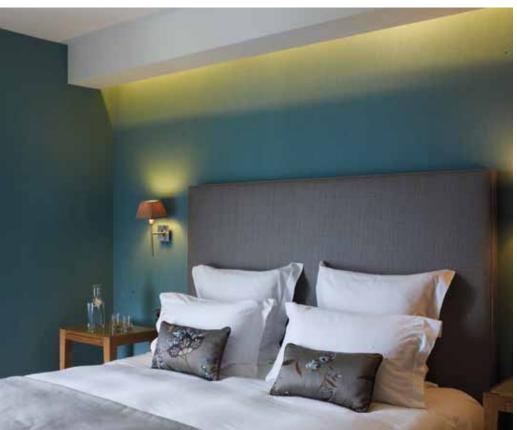

# LED SPECTRUM

MP ILLUMINATION luminaires provide options from neutral white (4000K) warm white (or 3-Step MacAdam ellipses) as standard (3000K) and extra warm (W27, 2700K). Some for most indoor and outdoor project fixtures can be offered in tunable-white (2700K applications. to 6500K) or RGBW (Red, Green, Blue, White) colour-changing sources upon request.

# LED COLOUR RENDERING

The colour rendering index (CRI or Ra) is a standard metric to describe a light source's ability to accurately reproduce color. index between 80 and 90 is considered as 80% of their original luminous flux.