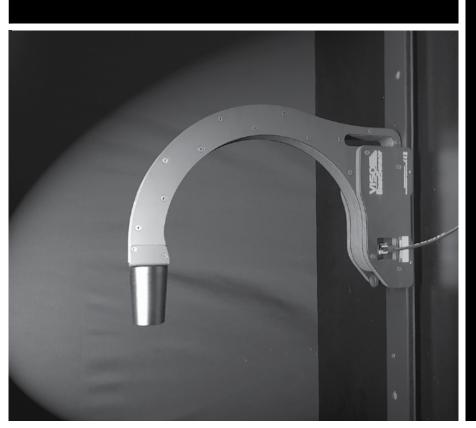

# **区** 0 0 2 ARK

MPILLUMINATION has recently upgraded its internal lighting lab, adding a great tool for light measurement of the company VISO SYSTEM in Dermark.

This new system allows us to measure the full 3D distribution field of any luminaire, and generate comprehensive LDT and IES