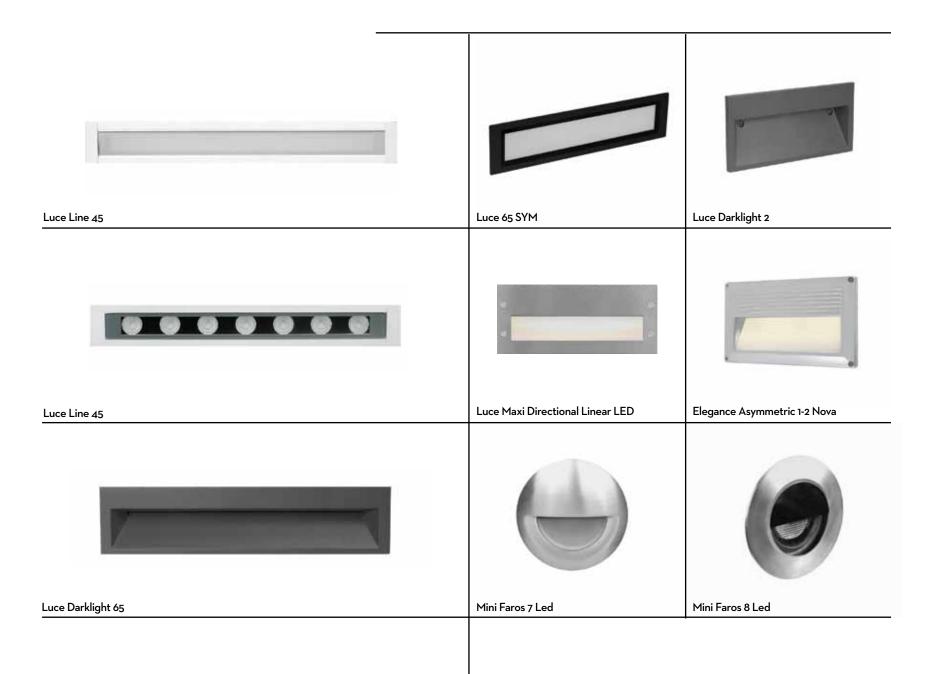

# LINEAR INDOORS LED LUMINAIRES Linear 5 Smd Linea In Line 5 Linear Round 3 Line 69 IN IP54 Line 47 Out IP54

Hide Line 46 Comb

Hide Line 46 SMD

2022

Line 45 Trimeless with Spots 1

# RECESSED SPOTS

Trim 62 FD WH

Lip 114 RD FD

Gemini PIN SQ 90

Gemini UGR Mat

Lip SQ 114 MV Tube

Multiline 157 Move 2

Multiline 120 FD 2

Lip RD 114 MV Tube

Frameless Double Move Focus 1

Frameless Round Move Focus 1

Orion 55 RD B Mini Tube Directional SQ 1

Frameless SQ Rotate DP Led

# RECESSED

Gemini FD 84

Gemini 100 Pin 1

# WALL SURFACE MOUNTED 2021

Elegance Nova Asymmetric External 2 Led

Quattro Darklight 5 Led

Luce Dark Wall EXT