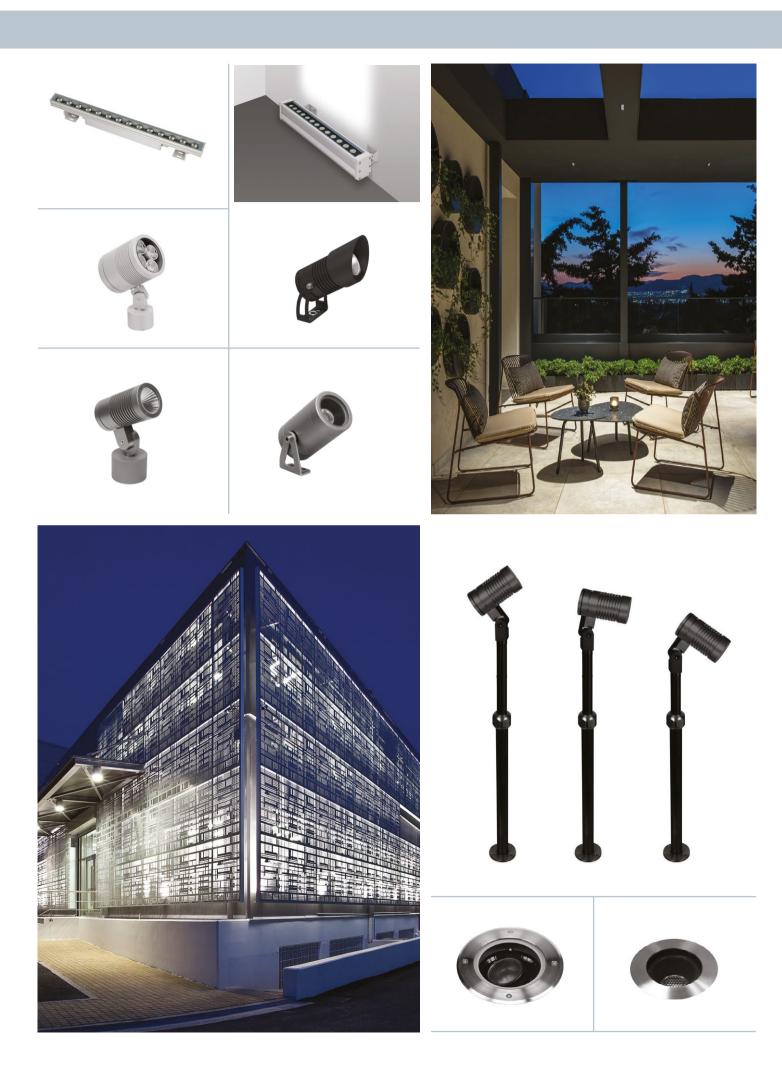

Our production line consists of a variety of categories, and covers the complete range of indoors and outdoors luminaires, ideal for every demanding application, such as company offices, commercial centers, museums, airports, hospitals, public buildings, hotels, educational institutions, modern residences, public spaces, streets, ships, factories.

# Special Constructions

We are able to offer special lighting solutions according to the needs and requirements of each project.

We have all the tools to do so. Technical skills, intelligent innovation and manufacture knowhow enable us to respond to your requirements in a short time. We are on your side, as we have the resources and experience to manufacture quality customized solutions to order.