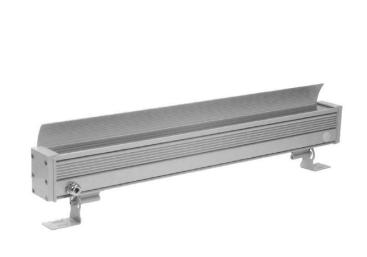

## Technoline 6 Asymmetric

- Linear led lighting fitting
  wall-ceiling-floor mounter
  - wall-ceiling-floor mounted
- waterproof suitable for exteriors use
- from extruded aluminum polyester powder coated
- suitable for resistance in external spaces
- with incorporated High Power Led Smd technology
- CRI>80 | 3 SDCM |as standard
- upon request available with CRI>90
- > adjusted on a linear cooling system for best thermal management
- in 2700K-3000K-4000K color temperature
- > upon request also available in 3500K-5000K and 6500K
- > with lenses of asymmetrical beam angle
- > work with built in led driver, on/off as standard
- > upon request available with dimmable led driver
- phase cut/Dali/1-10volt
- > with 1 or 2 cable glands PG9 IP68 or PG11 IP68
- ➢ for input and output of power supply cables
- > with brackets at the two sides for capability of movement
- with silicon gaskets and inox screws
- > upon request is offered with pre-fitted cable in neoprene
- $\succ~$  with male and female fis fast connection with IP68 protection
- > suitable for exterior lighting of building facades, windows