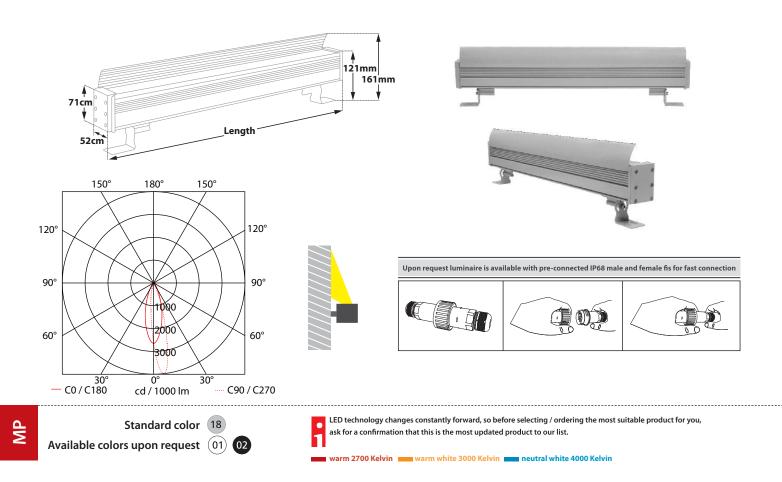

## Technoline 6 Asymmetric

- Linear led lighting fitting
  wall-ceiling-floor mounter
  - wall-ceiling-floor mounted
- waterproof suitable for exteriors use
- from extruded aluminum polyester powder coated
- suitable for resistance in external spaces
- with incorporated High Power Led Smd technology
- CRI>80 | 3 SDCM |as standard
- upon request available with CRI>90
- > adjusted on a linear cooling system for best thermal management
- in 2700K-3000K-4000K color temperature
- > upon request also available in 3500K-5000K and 6500K
- > with lenses of asymmetrical beam angle
- > work with built in led driver, on/off as standard
- > upon request available with dimmable led driver
- phase cut/Dali/1-10volt
- > with 1 or 2 cable glands PG9 IP68 or PG11 IP68
- ➢ for input and output of power supply cables
- > with brackets at the two sides for capability of movement
- with silicon gaskets and inox screws
- > upon request is offered with pre-fitted cable in neoprene
- $\succ~$  with male and female fis fast connection with IP68 protection
- > suitable for exterior lighting of building facades, windows

| CRI >80   System power & Luminaire Flux                                                                                                                                                                                                                                                                                                                                                                                                                                                                                                                                                                                                                                                                                                                                                                                                                                                                                                                                                                                                                                                                                                                                                                                                                                                                                                                                                                                                                                                                                                                                                                                                                                                                                                                                                                                                                                                                                                                                                                                                                                                                                       |
|-------------------------------------------------------------------------------------------------------------------------------------------------------------------------------------------------------------------------------------------------------------------------------------------------------------------------------------------------------------------------------------------------------------------------------------------------------------------------------------------------------------------------------------------------------------------------------------------------------------------------------------------------------------------------------------------------------------------------------------------------------------------------------------------------------------------------------------------------------------------------------------------------------------------------------------------------------------------------------------------------------------------------------------------------------------------------------------------------------------------------------------------------------------------------------------------------------------------------------------------------------------------------------------------------------------------------------------------------------------------------------------------------------------------------------------------------------------------------------------------------------------------------------------------------------------------------------------------------------------------------------------------------------------------------------------------------------------------------------------------------------------------------------------------------------------------------------------------------------------------------------------------------------------------------------------------------------------------------------------------------------------------------------------------------------------------------------------------------------------------------------|
| Asymmetric Version 1                                                                                                                                                                                                                                                                                                                                                                                                                                                                                                                                                                                                                                                                                                                                                                                                                                                                                                                                                                                                                                                                                                                                                                                                                                                                                                                                                                                                                                                                                                                                                                                                                                                                                                                                                                                                                                                                                                                                                                                                                                                                                                          |
| 23952 💼 8.4W   7x1.20W   220-240V   2700-3000-4000 KELVIN   790-832-880 LUMEN LENGTH=315mm                                                                                                                                                                                                                                                                                                                                                                                                                                                                                                                                                                                                                                                                                                                                                                                                                                                                                                                                                                                                                                                                                                                                                                                                                                                                                                                                                                                                                                                                                                                                                                                                                                                                                                                                                                                                                                                                                                                                                                                                                                    |
| 23953 📑 16.8W   14x1.20W   220-240V   2700-3000-4000 KELVIN   1580-1664-1760 LUMEN LENGTH=615mm                                                                                                                                                                                                                                                                                                                                                                                                                                                                                                                                                                                                                                                                                                                                                                                                                                                                                                                                                                                                                                                                                                                                                                                                                                                                                                                                                                                                                                                                                                                                                                                                                                                                                                                                                                                                                                                                                                                                                                                                                               |
| 23954 = 25.2W   21x1.20W   220-240V   2700-3000-4000 KELVIN   2370-2496-2640 LUMEN LENGTH=915mm                                                                                                                                                                                                                                                                                                                                                                                                                                                                                                                                                                                                                                                                                                                                                                                                                                                                                                                                                                                                                                                                                                                                                                                                                                                                                                                                                                                                                                                                                                                                                                                                                                                                                                                                                                                                                                                                                                                                                                                                                               |
| 23955 📑 33.6W   28x1.20W   220-240V   2700-3000-4000 KELVIN   3160-3328-3520 LUMEN LENGTH=1215mm 🕀 🖨 🛆                                                                                                                                                                                                                                                                                                                                                                                                                                                                                                                                                                                                                                                                                                                                                                                                                                                                                                                                                                                                                                                                                                                                                                                                                                                                                                                                                                                                                                                                                                                                                                                                                                                                                                                                                                                                                                                                                                                                                                                                                        |
| 23956 23956 23956 23956 23956 23956 23956 23956 23956 23956 23956 23956 23956 23956 23956 23956 23956 23956 23956 23956 23956 23956 23956 23956 23956 23956 23956 23956 23956 23956 23956 23956 23956 23956 23956 23956 23956 23956 23956 23956 23956 23956 23956 23956 23956 23956 23956 23956 23956 23956 23956 23956 23956 23956 23956 23956 23956 23956 23956 23956 23956 23956 23956 23956 23956 23956 23956 23956 23956 23956 23956 23956 23956 23956 23956 23956 23956 23956 23956 23956 23956 23956 23956 23956 23956 23956 23956 23956 23956 23956 23956 23956 23956 23956 23956 23956 23956 23956 23956 23956 23956 23956 23956 23956 23956 23956 23956 23956 23956 23956 23956 23956 23956 23956 23956 23956 23956 23956 23956 23956 23956 23956 23956 23956 23956 23956 23956 23956 23956 23956 23956 23956 23956 23956 23956 23956 23956 23956 23956 23956 23956 23956 23956 23956 23956 23956 23956 23956 23956 23956 23956 23956 23956 23956 23956 23956 23956 23956 23956 23956 23956 23956 23956 23956 23956 23956 23956 23956 23956 23956 23956 23956 23956 23956 23956 23956 23956 23956 23956 23956 23956 23956 23956 23956 23956 23956 23956 23956 23956 23956 23956 23956 23956 23956 23956 23956 23956 23956 23956 23956 23956 23956 23956 23956 23956 23956 23956 23956 23956 23956 23956 23956 23956 23956 23956 23956 23956 23956 23956 23956 23956 23956 23956 23956 23956 23956 23956 23956 23956 23956 23956 23956 23956 23956 23956 23956 23956 23956 23956 23956 23956 23956 23956 23956 23956 23956 23956 23956 23956 23956 23956 23956 23956 23956 23956 23956 23956 23956 23956 23956 23956 23956 23956 23956 23956 23956 23956 23956 23956 23956 23956 23956 23956 23956 23956 23956 23956 23956 23956 23956 23956 23956 23956 23956 23956 23956 23956 23956 23956 23956 23956 23956 23956 23956 23956 23956 23956 23956 23956 23956 23956 23956 23956 23956 23956 23956 23956 23956 23956 23956 23956 23956 23956 23956 23956 23956 23956 23956 23956 23956 23956 23956 23956 23956 23956 23956 23956 23956 23956 23956 23956 23956 23956 23956 23956 23956 23956 23956 23956 23956 23956 |
| GLASS (smm) CE 🔀                                                                                                                                                                                                                                                                                                                                                                                                                                                                                                                                                                                                                                                                                                                                                                                                                                                                                                                                                                                                                                                                                                                                                                                                                                                                                                                                                                                                                                                                                                                                                                                                                                                                                                                                                                                                                                                                                                                                                                                                                                                                                                              |